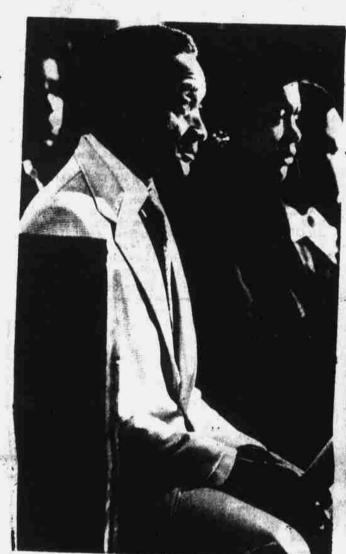

friends of the Baltazar family sit quietly inside St. Anthony's Church as they attend the funeral, February 17, for the 11-year-old youth who was the 16th black child **UPI Photo** 

Lee Gooch, 15, who was nearly on the list of missing and killed Atlanta black children, talks on telephone in Tallahassee. Florida as he waits in the office of the County Sheriff to be picked up and returned home. UPI Photo

## Friends and relatives of PATRICK BALTAZAR file past his casket during rosary services at the Glenmora St. Louis Catholic Church. The youth was buried in Arnaudville, La. Lady Panthers Upend Lady Spartans