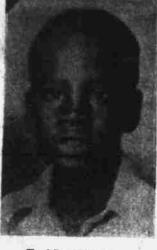

PATRICK BALTAZAR's father, Russell (I) and to be found slain.

Distraught classmates of JEFFREY MATHIS, another victim of Atlanta's children slayings, carry his coffin to the gravesite, February 21. On the eve of Mathis's funderal, police were mounting an intensive