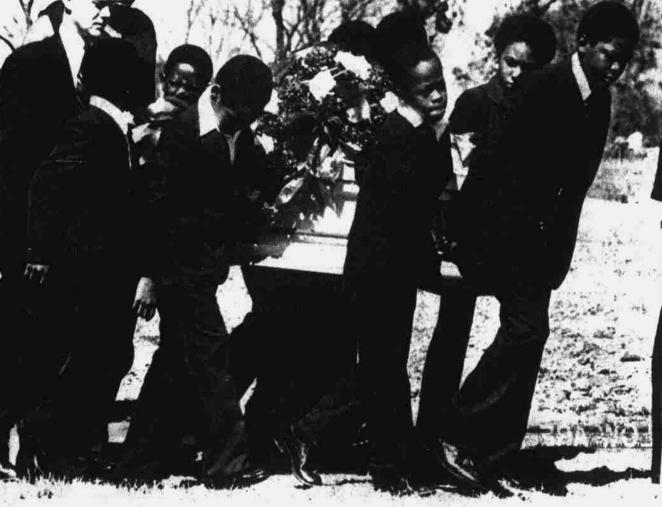

PATRICK BALTAZAR's father, Russell (I) and to be found slain.

Distraught classmates of JEFFREY MATHIS, another victim of Atlanta's children slayings, carry his coffin to the gravesite, February 21. On the eve of Mathis's funderal, police were mounting an intensive