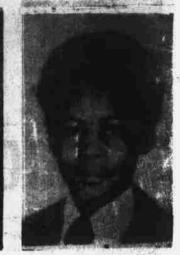

## Friends and relatives of PATRICK BALTAZAR file past his casket during rosary services at the Glenmora St. Louis Catholic Church. The youth was buried in Arnaudville, La. Lady Panthers Upend Lady Spartans