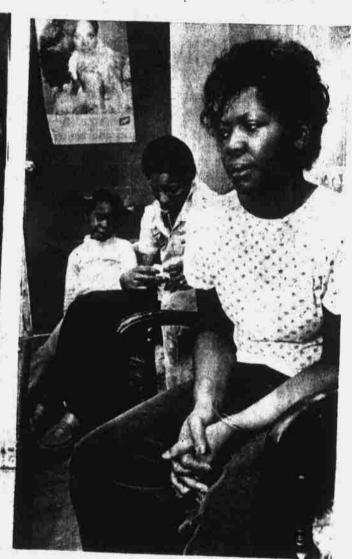

green ribbon that she has just bought at a flower stand.

People in Philadelphia are buying and wearing green

Mrs. Barbara Heard, mother of TERMAL R. HEARD, who failed to come home the night of February 24, sits in her small apartment the next day after returning from an extensive search with Atlanta police detectives. Termal and another boy, DEMPhome that night.