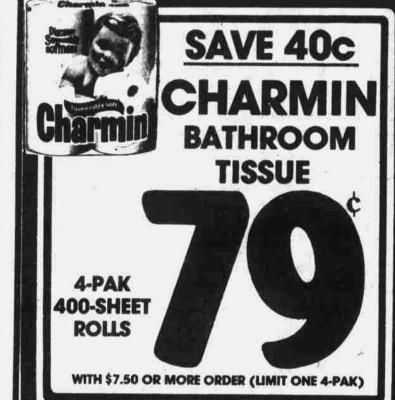

# NOBODY SAVES YOUMORE! Let Us Prove It With Deep-Cut Specials

**And Low Shelf Prices!** 

©COPYRIGHT 1981 WINN-DIXIE RALEIGH, INC.

**HICKORY SWEET** 

GALLO

| CRISCO 1                 | CASH DIVIDEND SPECIAL      |
|--------------------------|----------------------------|
| SHORTENING               | CREST (1)                  |
| 34 \$459                 | 6.4-OZ. 69C                |
| EACH WITH ONE FILLED CAS | KELLOGG'S<br>RICE KRISPIES |