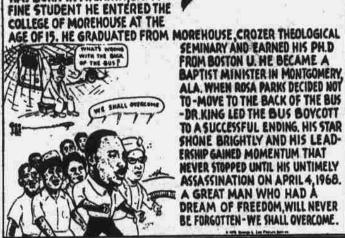

### DR. MARTIN LUTHER KING JR

1.00

THE BRILLIANT LEADER WHO ADVOCATED NON-VIOLENCE WAS BORN IN ATLANTA, GA. A FINE STUDENT HE ENTERED THE

ALA. WHEN ROSA PARKS DECIDED NOT TO-MOVE TO THE BACK OF THE BUS DR.KING LED THE BUS BOYCOTT TO A SUCCESSFUL ENDING. HIS STAR SHONE BRIGHTLY AND HIS LEAD-ERSHIP GAINED MOMENTUM THAT NEVER STOPPED UNTIL HIS UNTIMELY ASSASSINATION ON APRIL 4, 1968. A GREAT MAN WHO HAD Å DREAM OF FREEDOM, WILL NEVER BE FORGOTTEN-WE SHALL OVERCOME.