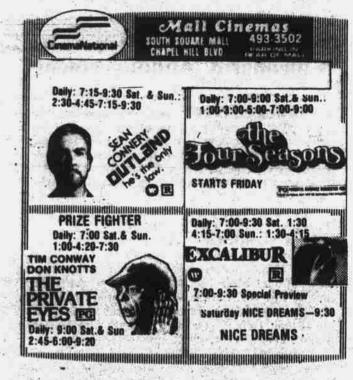

| TBS News                                  |                                      |
| 1 1 15 30 45 | News<br>Movie:<br>''Zebra             | News_<br>Tonight               | News<br>Lale Movie:<br>"Lady Ice" | Twilight<br>Zone                          | M.A.S.H.<br>Odd Couple                       | News<br>Nightline                      | ···The                                    | News<br>Nightline                    |
| 12 30 45     | Force'                                | Network 90                     | **                                |                                           | Perry Mason                                  | Solid Gold                             | Omegans"                                  | Fridays                              |



## Atlantic Artists In Twenty Major Media Appearances

NEW YORK, N.Y. During the month of April, the first official month of operation for Records' newly-formed television promotion department, Atlantic-affiliated artsits made twenty major television appearances. Thirteen different artists were included in this activity, encompassing major network, syndicated and cable performances. In late-March of this year, Atlantic announced the formation of a special television promotion division within the label's Artist Relations/Development Department.

Leading the television performance list for April was Sister Sledge, who appeared on six different national programs during the month, including: Tomorrow Coast to Coast, Good Morning America, The John Davidson Show, American Bandstand, American T