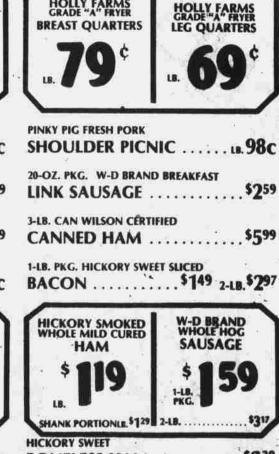

| 19   159                                                          |
|-------------------------------------------------------------------|
| LB. PKG. SHANK PORTIONIE. \$129 2-LB                              |
| BONELESS HAM \$239                                                |
| 12-OZ. PKG. W-D BRAND REGULAR BOLOGNA \$129 BEEF \$139            |
| 1-LB. PKG. W-D BRAND REGULAR OR DINNER FRANKS                     |
| 1-LB. PKG. W-D BRAND SPICED LUNCHEON, SALAMI OR BEEF SALAMI       |
| W-D BRAND U.S. CHOICE BEEF ROUND BONE<br>SHOULDER ROAST LE. \$238 |