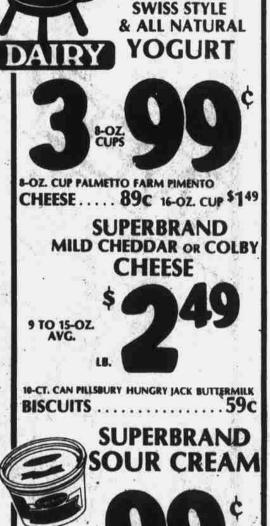

24-OZ. COZY KITCHEN **DEVIL FOOD, GERMAN CHOCOLATE OR** CARROT CAKES ......5199

SUPERBRAND TOPPING

SKIM MILK

12-Oz. Cans Stroh's

HARVEST FRESH FLORIDA

**AVOCADOES** 

| ORDER)            | HUNT'S<br>TOMATO<br>SAUCE        | ASTOR<br>OIL |
|-------------------|----------------------------------|--------------|
| *99c<br>YLE<br>EN | 3 IS-OZ CANS DIXIE DARLI BREAD   |              |
| SLAW              | 1-GAL JUG PEAK ANTI-FREEZE       | \$449        |
| 19                | 6.4-OZ. TUBE CREST<br>TOOTHPASTE | \$149        |
| 1                 | 18-02. BTL SIGNAL MOUTHWASH      | \$139        |
| NLY)              | BLADES                           | \$299        |