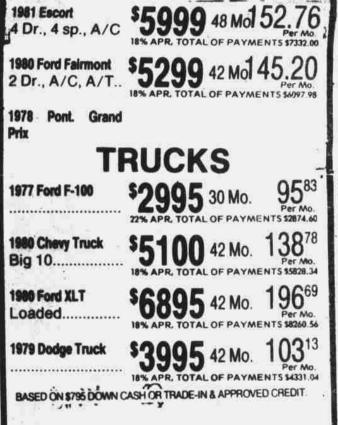

Durham, N.C. 27701 Telephone: 683-4214 An Equal Opportunity/Affirmative Action Employer.

| CTOD                                                                                           |              |
|------------------------------------------------------------------------------------------------|--------------|
|                                                                                                |              |
| BEFORE YOU BUY                                                                                 |              |
| A USED CAR!                                                                                    | 1            |
|                                                                                                | 02           |
| 1980 Olds Cutl. Sup. \$6995 42 Mo. 199                                                         | .22          |
| 1981 Ford Granada<br>4 Dr., A/T, A/C \$6495 48 Mo. 167<br>IS APR. TOTAL OF PAYMENTS 1800       |              |
| 1981 Ford Escort<br>4 sp., A/C, Lift Back \$5695 48 Mo. 132<br>18% APR. TOTAL OF PAYMENTS 1832 | VIO          |
| 1979 Chevy Monza \$3595 36 Mo. 103                                                             | 92           |
| 1981 Honda Accord \$8495 48 Mo. 226<br>3,400 mi. \$8495 48 Mo. 226                             |              |
| 18% APR, TOTAL OF PAYMENTS SIDE                                                                | mu. 1        |
| Gas Saver, 11,717 mi. \$4995 42 Mo. 135<br>B% APR. TOTAL OF PAYMENTS \$508                     |              |
| 3095 36 Mo. 107                                                                                | 764<br>Mo.   |
| 1977 Ford Pinto \$2700 36 Mo. 70<br>Good on Gas, 4 sp.                                         | 4.68<br>66   |
| 1977 Chevy Chevette \$2795 36 Mo. 74                                                           | 3.40<br>19   |
| 20% APR. TOTAL OF PAYMENTS \$26                                                                | 30           |
| 18% APR. TOTAL OF PAYMENTS \$22                                                                | Mo.<br>18.14 |
| 1980 Ply. Champ \$4995 42 Mo. 135<br>18% APR. TOTAL OF PAYMENTS 3568                           | MO. 1        |
| 1979 Ford Pinto<br>A/C, AM/FM, 4 sp. \$3995 42 Mo. 103<br>18% APR, TOTAL OF PAYMENTS MID       | 13<br>Mo     |
| 1977 Mercury Grand<br>Marquis \$2995 36 Mo. 83                                                 | 88           |
| 22% APR. TOTAL OF PAYMENTS \$301                                                               | 9.32         |