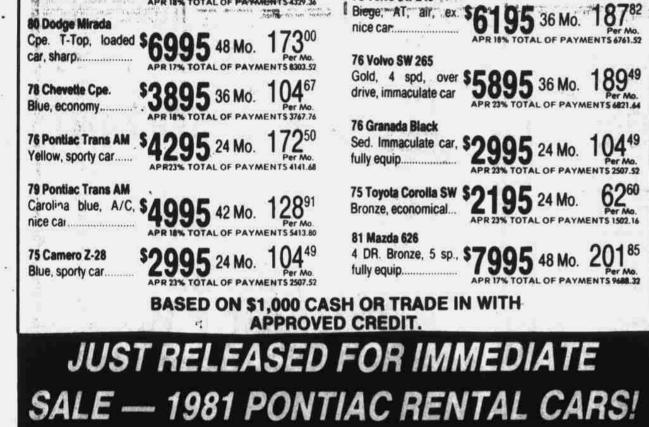

| A state of the sta | Part and an and the second |
|--------------------------------------------------------------------------------------------------------------------------------------------------------------------------------------------------------------------------------------------------------------------------------------------------------------------------------------------------------------------------------------------------------------------------------------------------------------------------------------------------------------------------------------------------------------------------------------------------------------------------------------------------------------------------------------------------------------------------------------------------------------------------------------------------------------------------------------------------------------------------------------------------------------------------------------------------------------------------------------------------------------------------------------------------------------------------------------------------------------------------------------------------------------------------------------------------------------------------------------------------------------------------------------------------------------------------------------------------------------------------------------------------------------------------------------------------------------------------------------------------------------------------------------------------------------------------------------------------------------------------------------------------------------------------------------------------------------------------------------------------------------------------------------------------------------------------------------------------------------------------------------------------------------------------------------------------------------------------------------------------------------------------------------------------------------------------------------------------------------------------------|----------------------------------------------------------------------------------------------------------------|
| COGGIN                                                                                                                                                                                                                                                                                                                                                                                                                                                                                                                                                                                                                                                                                                                                                                                                                                                                                                                                                                                                                                                                                                                                                                                                                                                                                                                                                                                                                                                                                                                                                                                                                                                                                                                                                                                                                                                                                                                                                                                                                                                                                                                         | PONTIAC                                                                                                        |
| LARGEST SELE                                                                                                                                                                                                                                                                                                                                                                                                                                                                                                                                                                                                                                                                                                                                                                                                                                                                                                                                                                                                                                                                                                                                                                                                                                                                                                                                                                                                                                                                                                                                                                                                                                                                                                                                                                                                                                                                                                                                                                                                                                                                                                                   | CTION OF USED                                                                                                  |
|                                                                                                                                                                                                                                                                                                                                                                                                                                                                                                                                                                                                                                                                                                                                                                                                                                                                                                                                                                                                                                                                                                                                                                                                                                                                                                                                                                                                                                                                                                                                                                                                                                                                                                                                                                                                                                                                                                                                                                                                                                                                                                                                | TH CAROLINA!!                                                                                                  |
|                                                                                                                                                                                                                                                                                                                                                                                                                                                                                                                                                                                                                                                                                                                                                                                                                                                                                                                                                                                                                                                                                                                                                                                                                                                                                                                                                                                                                                                                                                                                                                                                                                                                                                                                                                                                                                                                                                                                                                                                                                                                                                                                | ER                                                                                                             |
|                                                                                                                                                                                                                                                                                                                                                                                                                                                                                                                                                                                                                                                                                                                                                                                                                                                                                                                                                                                                                                                                                                                                                                                                                                                                                                                                                                                                                                                                                                                                                                                                                                                                                                                                                                                                                                                                                                                                                                                                                                                                                                                                |                                                                                                                |
| 1 MILLION                                                                                                                                                                                                                                                                                                                                                                                                                                                                                                                                                                                                                                                                                                                                                                                                                                                                                                                                                                                                                                                                                                                                                                                                                                                                                                                                                                                                                                                                                                                                                                                                                                                                                                                                                                                                                                                                                                                                                                                                                                                                                                                      | DOLLARS                                                                                                        |
| WORTH IN INVENTOR                                                                                                                                                                                                                                                                                                                                                                                                                                                                                                                                                                                                                                                                                                                                                                                                                                                                                                                                                                                                                                                                                                                                                                                                                                                                                                                                                                                                                                                                                                                                                                                                                                                                                                                                                                                                                                                                                                                                                                                                                                                                                                              | RY TO CHOOSE FROM                                                                                              |
| THIS IS JUST A F                                                                                                                                                                                                                                                                                                                                                                                                                                                                                                                                                                                                                                                                                                                                                                                                                                                                                                                                                                                                                                                                                                                                                                                                                                                                                                                                                                                                                                                                                                                                                                                                                                                                                                                                                                                                                                                                                                                                                                                                                                                                                                               | PARTIAL LISTING                                                                                                |
| 81 Firebird T-Top<br>Dk. blue, ex. nice car. \$7995 48 Mo. 20185<br>Per Mo.<br>APR 1/2% TOTAL OF PAYMENTS 1988.32                                                                                                                                                                                                                                                                                                                                                                                                                                                                                                                                                                                                                                                                                                                                                                                                                                                                                                                                                                                                                                                                                                                                                                                                                                                                                                                                                                                                                                                                                                                                                                                                                                                                                                                                                                                                                                                                                                                                                                                                              | 72 Mazda Pick-Up<br>Red, good work truck \$2395 24 Mo. 7307<br>APR 29 TOTAL OF PAYMENTS 1251.44                |
| 78 Ford Fairmont Cpe.<br>Good economical \$3295 36 Mo. 8298                                                                                                                                                                                                                                                                                                                                                                                                                                                                                                                                                                                                                                                                                                                                                                                                                                                                                                                                                                                                                                                                                                                                                                                                                                                                                                                                                                                                                                                                                                                                                                                                                                                                                                                                                                                                                                                                                                                                                                                                                                                                    | 78 Mercury Zephyr SW<br>Biege with matching \$3895 36 Mo. 10467<br>interior                                    |
| transportation JZJJ 50 MO. Per Mo.<br>APR 18% TOTAL OF PAYMENTS 2966.92<br>79 Camero Z-28                                                                                                                                                                                                                                                                                                                                                                                                                                                                                                                                                                                                                                                                                                                                                                                                                                                                                                                                                                                                                                                                                                                                                                                                                                                                                                                                                                                                                                                                                                                                                                                                                                                                                                                                                                                                                                                                                                                                                                                                                                      | APR 18% TOTAL OF PAYMENTS 3767.76<br>75 Monte Carlo Cpe.                                                       |
| Black on black, \$6395 42 Mo. 17408<br>lo ried                                                                                                                                                                                                                                                                                                                                                                                                                                                                                                                                                                                                                                                                                                                                                                                                                                                                                                                                                                                                                                                                                                                                                                                                                                                                                                                                                                                                                                                                                                                                                                                                                                                                                                                                                                                                                                                                                                                                                                                                                                                                                 | Green with matching \$2695 24 Mo. 8878<br>interior                                                             |
| 79 Mazda RX7<br>Bronze, sunroof                                                                                                                                                                                                                                                                                                                                                                                                                                                                                                                                                                                                                                                                                                                                                                                                                                                                                                                                                                                                                                                                                                                                                                                                                                                                                                                                                                                                                                                                                                                                                                                                                                                                                                                                                                                                                                                                                                                                                                                                                                                                                                | 75 Honda Civic Cpe. \$2395 24 Mo. 7307<br>Super economy                                                        |
| APR 18% TOTAL OF PAYMENTS 8801.59<br>79 Mercury Zephyr SW                                                                                                                                                                                                                                                                                                                                                                                                                                                                                                                                                                                                                                                                                                                                                                                                                                                                                                                                                                                                                                                                                                                                                                                                                                                                                                                                                                                                                                                                                                                                                                                                                                                                                                                                                                                                                                                                                                                                                                                                                                                                      | 77 Pinto Wagon \$2695 30 Mo. 7227<br>Bronze, economy car. \$2695 30 Mo. 7227                                   |
| Carolina blue, immac-<br>ulate car                                                                                                                                                                                                                                                                                                                                                                                                                                                                                                                                                                                                                                                                                                                                                                                                                                                                                                                                                                                                                                                                                                                                                                                                                                                                                                                                                                                                                                                                                                                                                                                                                                                                                                                                                                                                                                                                                                                                                                                                                                                                                             | 77 Mustang Cpe.<br>Yellow, extra nice car \$3495 30 Mo. 10637<br>Per Mo.                                       |
| 74 AMC Gremlin<br>New paint, blue, \$2505 24 Mo. 8355                                                                                                                                                                                                                                                                                                                                                                                                                                                                                                                                                                                                                                                                                                                                                                                                                                                                                                                                                                                                                                                                                                                                                                                                                                                                                                                                                                                                                                                                                                                                                                                                                                                                                                                                                                                                                                                                                                                                                                                                                                                                          | APR 20% TOTAL OF PAYMENTS 3190.80                                                                              |
| New paint, blue, \$2595 24 Mo. 8355<br>sporty                                                                                                                                                                                                                                                                                                                                                                                                                                                                                                                                                                                                                                                                                                                                                                                                                                                                                                                                                                                                                                                                                                                                                                                                                                                                                                                                                                                                                                                                                                                                                                                                                                                                                                                                                                                                                                                                                                                                                                                                                                                                                  | Fully equipped car \$2995 24 Mo. 10449<br>Per Mo. APR 23% TOTAL OF PAYMENTS 2507.52                            |
| 80 Pontiac Lemans<br>Sedan Burgandy with \$6695 48 Mo. 164 <sup>34</sup><br>matching Inter                                                                                                                                                                                                                                                                                                                                                                                                                                                                                                                                                                                                                                                                                                                                                                                                                                                                                                                                                                                                                                                                                                                                                                                                                                                                                                                                                                                                                                                                                                                                                                                                                                                                                                                                                                                                                                                                                                                                                                                                                                     | 79 Datsun 510 Sedan<br>Brown, extra nice car. \$4695 42 Mo. 11923<br>APR 18% TOTAL OF PAYMENTS 5007.24         |
| 79 Ford Mustang Cpe                                                                                                                                                                                                                                                                                                                                                                                                                                                                                                                                                                                                                                                                                                                                                                                                                                                                                                                                                                                                                                                                                                                                                                                                                                                                                                                                                                                                                                                                                                                                                                                                                                                                                                                                                                                                                                                                                                                                                                                                                                                                                                            | 77 Honda Civic \$3395 30 Mo. 10211<br>White, economy car                                                       |
| Bronze, real sporty \$5195 42 Mo. 135 <sup>36</sup><br>car                                                                                                                                                                                                                                                                                                                                                                                                                                                                                                                                                                                                                                                                                                                                                                                                                                                                                                                                                                                                                                                                                                                                                                                                                                                                                                                                                                                                                                                                                                                                                                                                                                                                                                                                                                                                                                                                                                                                                                                                                                                                     | APR 20% TOTAL OF PAYMENTS 3063.00                                                                              |
| 79 Dodge Omni 024                                                                                                                                                                                                                                                                                                                                                                                                                                                                                                                                                                                                                                                                                                                                                                                                                                                                                                                                                                                                                                                                                                                                                                                                                                                                                                                                                                                                                                                                                                                                                                                                                                                                                                                                                                                                                                                                                                                                                                                                                                                                                                              | 4 Dr. Sed. Red, ex- \$3495 24 Mo. 13068<br>cellent economy car                                                 |
| Cpe. Yellow with \$4795 42 Mo. 12245<br>black stripes & trim APR 18% TOTAL OF PAYMENTS 5142.48                                                                                                                                                                                                                                                                                                                                                                                                                                                                                                                                                                                                                                                                                                                                                                                                                                                                                                                                                                                                                                                                                                                                                                                                                                                                                                                                                                                                                                                                                                                                                                                                                                                                                                                                                                                                                                                                                                                                                                                                                                 | APR 23% TOTAL OF PAYMENTS 3136.08                                                                              |
| SO Camero T-Top<br>Grey with saddle SCOOF 48 Mo 17300                                                                                                                                                                                                                                                                                                                                                                                                                                                                                                                                                                                                                                                                                                                                                                                                                                                                                                                                                                                                                                                                                                                                                                                                                                                                                                                                                                                                                                                                                                                                                                                                                                                                                                                                                                                                                                                                                                                                                                                                                                                                          | 2 Dr. Blue with white \$7895 48 Mo. 19897<br>top                                                               |
| Grey with saddle \$6995 48 Mo. 17300<br>Per Mo. APR 17% TOTAL OF PAYMENTS 8303.52                                                                                                                                                                                                                                                                                                                                                                                                                                                                                                                                                                                                                                                                                                                                                                                                                                                                                                                                                                                                                                                                                                                                                                                                                                                                                                                                                                                                                                                                                                                                                                                                                                                                                                                                                                                                                                                                                                                                                                                                                                              | 79 Flat Strada                                                                                                 |
| 77 Olds Regency<br>Sed. Loaded, blue \$4395 30 Mo. 14474                                                                                                                                                                                                                                                                                                                                                                                                                                                                                                                                                                                                                                                                                                                                                                                                                                                                                                                                                                                                                                                                                                                                                                                                                                                                                                                                                                                                                                                                                                                                                                                                                                                                                                                                                                                                                                                                                                                                                                                                                                                                       | 4 Dr. Bronze, loaded \$4395 42 Mo. 10955<br>car                                                                |
| with blue top 4393 30 MO. Per Mo.<br>APR 20% TOTAL OF PAYMENTS 4341.90                                                                                                                                                                                                                                                                                                                                                                                                                                                                                                                                                                                                                                                                                                                                                                                                                                                                                                                                                                                                                                                                                                                                                                                                                                                                                                                                                                                                                                                                                                                                                                                                                                                                                                                                                                                                                                                                                                                                                                                                                                                         | 79 Volvo 244                                                                                                   |
| 79 Chevette Cpe<br>Brown, economical \$4195 42 Mo. 10309                                                                                                                                                                                                                                                                                                                                                                                                                                                                                                                                                                                                                                                                                                                                                                                                                                                                                                                                                                                                                                                                                                                                                                                                                                                                                                                                                                                                                                                                                                                                                                                                                                                                                                                                                                                                                                                                                                                                                                                                                                                                       | Brown, automatic, \$7195 42 Mo. 19989<br>nice car                                                              |
| Car                                                                                                                                                                                                                                                                                                                                                                                                                                                                                                                                                                                                                                                                                                                                                                                                                                                                                                                                                                                                                                                                                                                                                                                                                                                                                                                                                                                                                                                                                                                                                                                                                                                                                                                                                                                                                                                                                                                                                                                                                                                                                                                            | 78 Volvo SW 245                                                                                                |