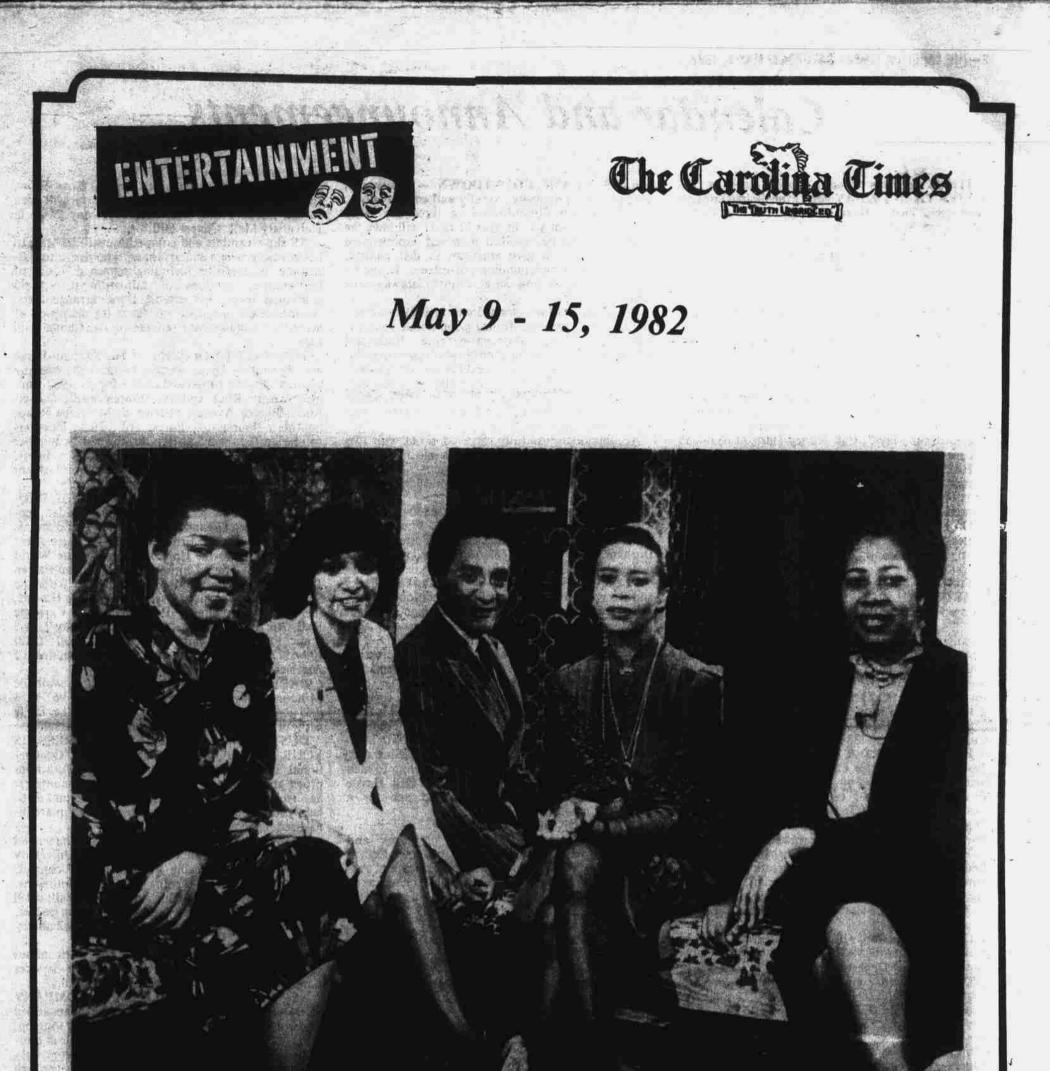

"THE STRUGGLE WITHIN THE STRUGGLE" — The approach that black women are taking toward new oppor-tunities — and problems — is examined on the next edition of *Tony Brown's Journal*, the longest running national black af-fairs television series. The program features a frank discus-같아. 같은 집 작가 집에

dan namatanan dina kanang kanan ina. Interasi kan ati pang kanan namatang 

Alexandre and the second se

sion between four professional black women who talk about the many dynamics of today's black woman. Tony Brown's Journal has been funded by Pepsi-Cola Company for seven consecutive years and can be seen on public television (PBS). Check local listings for time and date.