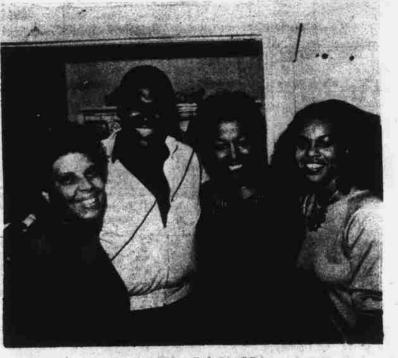

## **This World Is Hers**

Columbia recording artist Cheryl Lynn took her hometown Los Angeles audience by storm recently at the Roxy, her first-ever headlining engagement in the city. "Instant Love", Cheryl's fourth Columbia LP, produced by Luther Vandross, took off earlier this summer via the title tune single that featured both artists in a duet; at the Roxy, Luther was onstage to duet with Cheryl on the album's second single, "If This World Were Mine", the 1967 gem by Marvin Gaye and Tammi Terrell that closes the "Instant Love" album. Shown backstage at the Roxy on opening night are, from left: Patti Austin, Luther Vandross, Cheryl Lynn, and Deniece Williams.