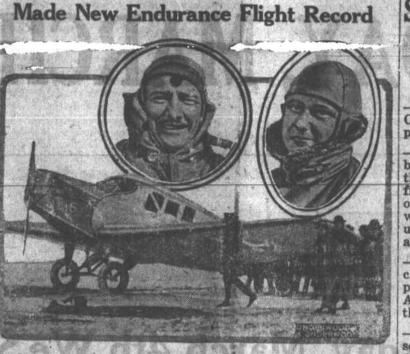

Here are Eddle Stinson (left) and Lloyd Berteau and "he adimetal Lat monoplane with which they smashed the world's record for endurance flights They remained in the air over Roosevelt Field, Long Island, for 26 hours 15 minutes and 50 seconds, despite below zero weather and a blinding snow storm