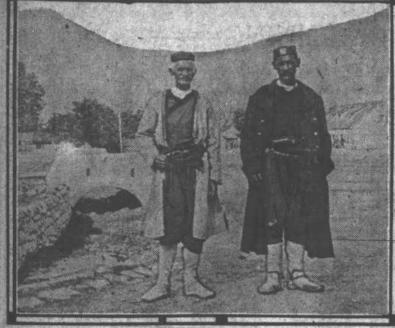

## Land of the

Men of Montenegro

(Prepared by the National Geograp's) an earlier day who stretched out the Society, Washington, D. C) / fillon of St. Mark's from the Lido to the Society, Washington, D. C.) Little Montenegro, which was the tiniest kingdom in Europe, has been merged since the 'World war into the new kingdom of Jugo-Slavia. Its well-loved king is dead; its capital only the seat of a province. But half a millennium of dearly bought independence and the most intense patriotism has made its inhabitants not altogether willing to lose their identity; so from time to time commissions appear to present Montenegro's case to the world and to keep alive its marvelous history and traditions.

This little country, then smaller than Delaware, and sometimes with no more than 8,000 fighting men within its borders, has the distinction of being the one patch of land in the broad expanse of the Balkan peninsula that kept itself free from Turkish conquest during the five and a half centuries since the Turks crossed the Hellespont. One after another, the regions that are now Bulgaria, Greece, Serbia and Alhania fell before the excellent Turkish fighting organizations, and settled down for hundreds of years under a cond<sup>1</sup> yon, little better than an enaled Mosh a masters, Montenegro remained on little better than slavery to free and was practically a Christian island in a sea of Mohammedanism. Only on its western border was it in contact during this long period with other Christian territory, a narrow strip of Adriatic coast controlled by Venice

Upon the final overthrow of the ancient glory of the Serbs on the field of Kossovo, a few valiant souls retreated to the rocky fastnesses of Cernagora. to seek asylum with the Volvode of the Zeta. A few years later, abandoned by their ruler-who preferred a life of ease at Venice-they turned to their bishop, made him also their prince, and with him retreated still deeper into the hills and there set up that long line of the Vladikas which did not end until well into the last century

Tributes to Their Bravery. There they maintained their free-om, with suffering indescribable and llon of St. Mark's from the Lido to the Bosporus, lies Cattaro-which was Italian in appearance, Austrian in allegiance, but Serb in feeling, its heart ever in the Highlands. Beyond smiles the Adriatic, and above tower the gaunt gray rocks, against which the road seems a veritable ladder laid upon a wall,