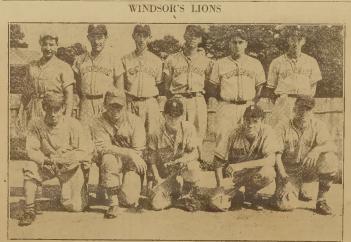

### Gatesville Wins 7-4 Over Gates

Shields returned Shields returned CLOSE SCORE IN New York attend-Fair.

UNION BEATS WINDSOR

Gatesville Wins Over Portsmouth