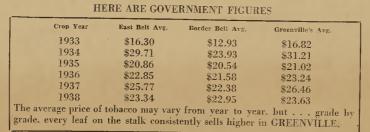

# "Best Market In State"

The Greenville Tobacco Market Consistently Averages More Per Hundred Founds Than The Eastern Belt In Which It Is Situated or The Border Belt Which Opens Earlier

DAILY MARKET REPORTS WPTF-12:55 - - WFTC-1:15