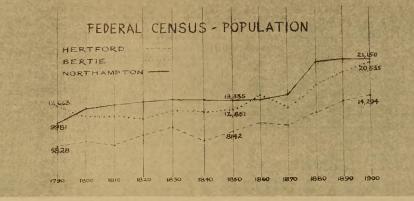

## MP from Page 1) Shoup Boats Put Ahoskie

SECOND LARGEST—Hertford County, which hit a high point in population just before the Civil War, is still second largest in the Roanoke-Chowan group of Northampton, Hertford and Ber-tie. This chart, prepared from population records from 1790 to 1900, shows the sudden climb of Northampton's population after

the Civil War, and an accompany Bertie. Death of men during the w lowing may account for the drop. tury, however, Hertford had risen short of that in Northampton.