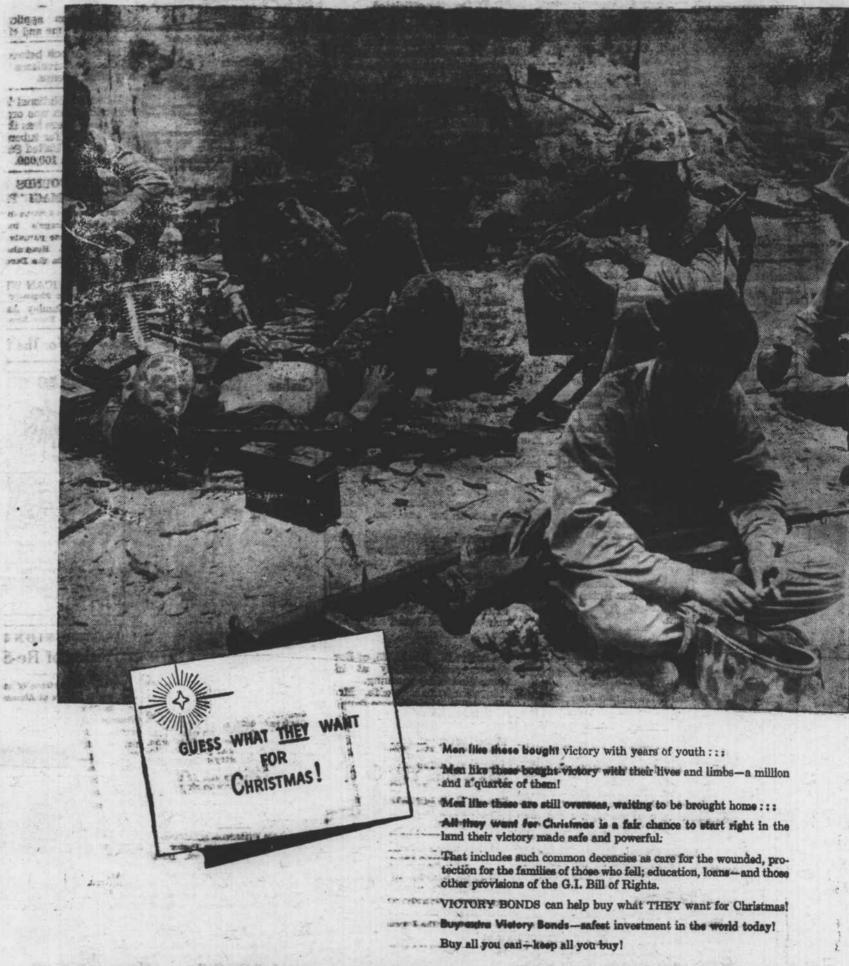

## GIVE VICTORY BONDS FOR CHRISTMAS!

This Victory Loan Advertisement Is Sponsored By The Following Graham And Burlington Firms