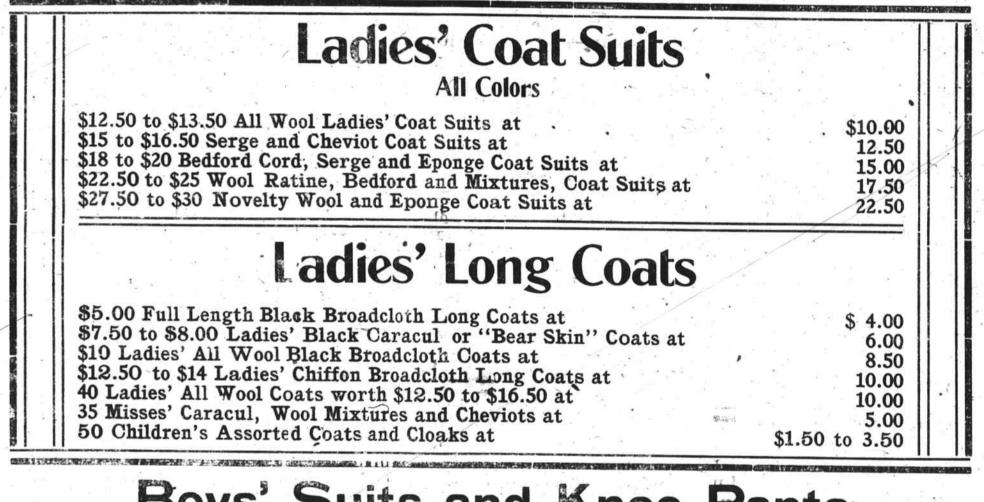

## CANDLER--CROWELL COMPANY'S BEGINNING MONDAY NOV. 17th ON All Ladies' Coat Suits,

BG TENUDAYS SALE

## Long Coats and Millinery

We have decided to make November the biggest sales month we have ever had and we realize that to do this we will have to offer our goods at lowest possible cash prices. Below we submit a partial list of the goods we offer