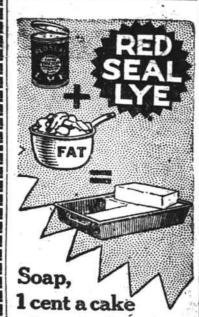

Ask your neighbor! She will know WILLIAM TELL Flour! 2-23-8t J. S. HOWELL.

Save meat-scraps and grease — make your own soap. Five and one-half lbs. of waste grease, one can of RED SEAL Lye and a little water make 10 lbs. of the best soap you ever used. Follow directions carefully.

No trouble or fuss.

Thousands of women are saving a few dollars every year by using RED SEAL Lye to do the unpleasant work in the home.

Write for booklet of helpful hints. Full directions in each can. Be

sure and buy only the genuine RED SEAL Lye.

P. C. Tomson & Co. Philadelphia, Pa.