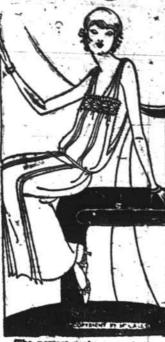

### Bloused Nightie

The newest night gown is stone without eleaves and is open down the sides very hearly to the waist. At the waist it is bloused and tied with long narrow ribbons. Long pleats are another fashionable feature—and only lace, real lace if possible, abould be used for the bodice band.