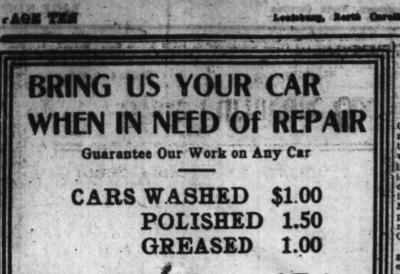

## SHOE REPAIRS

Men's half soles, Oak ... \$ .90 Men's half soles, Krome. . 1.00 Men's half soles, Rubber. 1.00 Men's half rubber heels .. .40 Men's whole rubber heels

Ladies' half soles, Oak. . \$ .75 Ladies' half soles, rubber. .85 Ladies' Cuban rubber heels .40 Ladies' thin rubber heels.