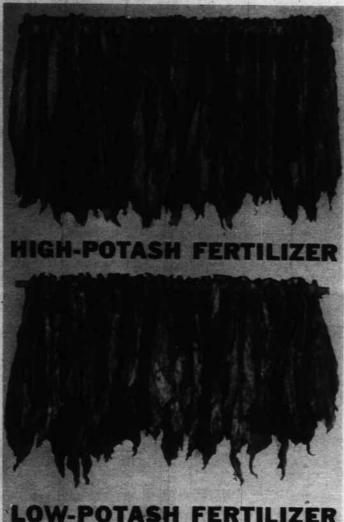

## a better-balanced FERTILIZER

LOW-POTASH FERTILIZER

n a low-potash fertilizer and a fer well balanced with plenty of NV POT For example, compare 3-8-3 fertilizer 8-8 fertilizer. The 3-8-8 contains 35%