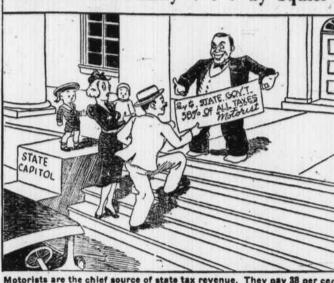

Motorists are the chief source of state tax revenue. They pay 38 per cenof all the tax revenue received annually by the 48 states. In addition, they pay nearly one-third of a billion dollars in automotive taxes annually to the federal government