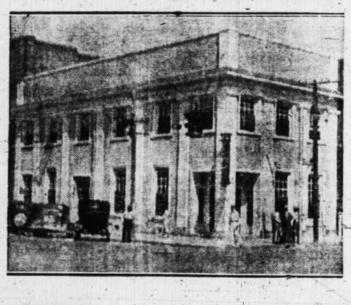

## FIRST - CITIZENS BANK & TRUST COMPANY

Member Federal Deposit Insurance Corporation Corner Main & Nash Sts. Louisburg, N. Carolina

Banking Hours: 9:00 A. M. to 2:00 P. M.