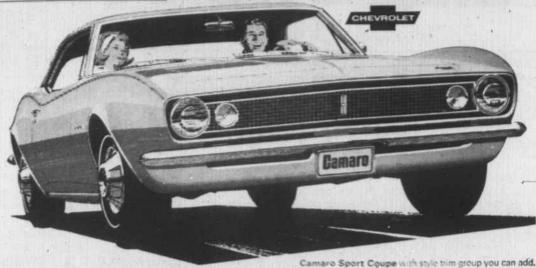

### You've been waiting for a Chevrolet like this. Now it's here.

Camaro! Long, low hood. Short rear deck. Big-car stance for stability. Strato-bucket seats. A 140-hp Six or 210-hp V8, depanding on model. Camaro gives you a car full of comforts from carpeting on the floor to vinyl upholstery all around. There's a lot of security, too, with new safety features like the GM-developed energy-absorbing steering column. Camaro! Sport coupe or convertible. You can order a Rally Sport with hideaway headlights or an SS 350 with Camaro's biggest V8. See your Chevrolet déaler now!

Everything New That Could Happen . . . Happened! Now, at Your Chevrolet Dealer's!