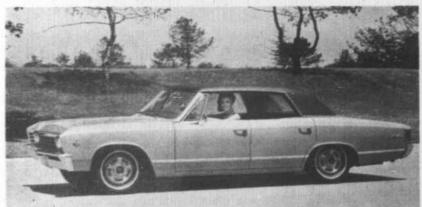

The 1967 Chevelle Malibu Sport Sedan is one of 13 models in this popular Chevrolet line Newly styled front fenders, radiator grille and tall lights are some of the refinements found in the new Chevelles. Added to the line is a luxurious new Concours 4-Door, 2-Seat Station Wagon with wood grained exterior trim. These new models will be on display at Chevrolet dealers' on Sertember 29.