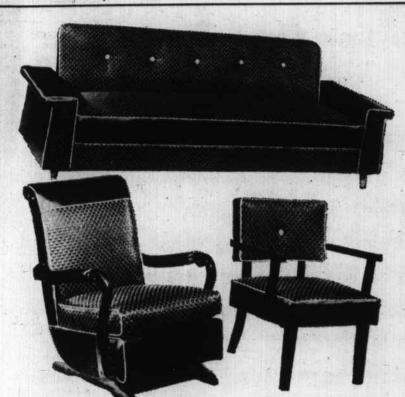

QUALITY **FURNITURE COMPANY'S** 

3 PC. LIVING ROOM-DEN SUITE (Similar To Above Picture) \$199.95

14-PC. LIVING ROOM GROUP

1 SOFA BED — 1 WALL PICTURE 1 PLATFORM ROCKER

2 PILLOWS

1 9×12 RUG-1 SMOKER

**ALL 14 PIECES** 

3 - POSITION

RECLINER

\$69.95

SAVE LIKE YOU'VE NEVER SAVED BEFORE

3 Piece BEDROOM SUITES From \$99.95

SUIT NO. 250.

2 - PIECE

**EARLY AMERICAN** LIVING ROOM OR DEN SUITE

**MAPLE EXPOSED ARMS - FOAM CUSHIONS** HIGH FOAM BACK - REG. PRICE \$259.95 **2 FREE THROW PILLOWS INCLUDED** WITH THIS PURCHASE.

(Similar To Above Picture)

Plus- 32 pcs. Set Of Dishes And One Flower Arrangement.