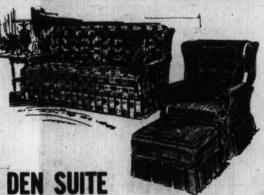

QUALITY **FURNITURE COMPANY'S** 

3 PC. LIVING ROOM-DEN SUITE (Similar To Above Picture) \$199.95

14-PC. LIVING ROOM GROUP

1 SOFA BED — 1 WALL PICTURE 1 PLATFORM ROCKER

2 PILLOWS

1 9×12 RUG-1 SMOKER

**ALL 14 PIECES** 