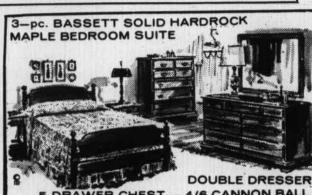

ALL 40 PIECES - ONLY

\$99.95

5 DRAWER CHEST - 4/6 CANNON BALL BED - 44×34 MOUNTED MIRROR SLATS & RAILSReg. Price 18.95 ONLY \$299.00

**MAPLE BUNK & TWIN BEDS** 

SET INCLUDES 2 MAPLE BEDS

2 BUNKIES, 1 GUARDRAIL, 1 LADDER 2 SET RAILS - 6 SLATS.