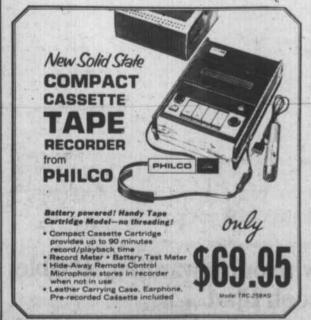

O BE HELD MARCH 29. REGISTER EACH TIME YOU VISIT **OUR STORE FOR THESE BIG PRIZES!** 

- 1. PHILCO TV (similar to picture)
- 2. SWEET DREAM INNERSPRING MATTRESS & BOX SPRINGS
- 3. PHILCO RADIO



PHILCO NO PHILCO 15 INCH COLOR TV with Transistorized Solid State Signal System Philoc Color Pilot Cool Chassis Solid State Signal System—no tubes to burn out in the signal-receiving circuits Rare-earth Phosphor Picture Tube SAVE \$40.00 IF BOUGHT IN MARCH



TINY, TRANSISTORIZED, CORDLESS! Enjoy radio, or snap off the cover and swing to your favorite records. Plays 33% and 45 RPMs, even big 12" LPs. Tone arm locks for travel. 45 RPM adapter included. New mini-size: only 2½"x 5½"x 9¾". Weighs about 21bs. But don't let the tiny size fool you, the sound is super!

PHILEO

only \$19.95 Model 1376R.











Good Listening! Good Looks! Great Value!

AD STATE TABLE RADIO



Now Only \$ 7 995

· Instant-Play chassis with 10 transistors · AFC switch • Powercord FM and Magnecor AM antennas • 4" round speaker. Model 969WH with decorator styled Dove White cabinet

PHILCO FM/AM RADIOS-TRANSISTORIZED FOR INSTANT PLAY

Philco FM/AM with 2 big 4-inch speakers

- AFC switch
  FM Powercord and
  AM Magnecor
- antennas Slide rule FM/AM
- 88

\$39.95



- Philco FM/AM with White cabinet and Black trim
- PHILCO (
- \$27.95



QUALITY FURNITURE COMPANY