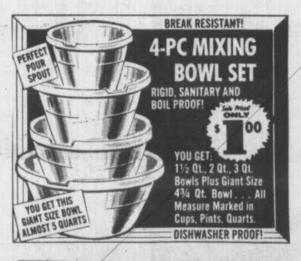

HELD MARCH 29. REGISTER EACH TIME YOU VISIT **OUR STORE FOR THESE BIG PRIZES!** 

- 1. PHILCO TV (similar to picture)
- 2. SWEET DREAM INNERSPRING MATTRESS & BOX SPRINGS
- 3. PHILCO RADIO



PHILCO NO PHILCO 15 INCH COLOR TV with Transistorized Solid State Signal System Philoc Color Pilot Cool Chassis Solid State Signal System—no tubes to burn out in the signal-receiving circuits Rare-earth Phosphor Picture Tube SAVE \$40.00 IF BOUGHT IN MARCH



TINY, TRANSISTORIZED, CORDLESS! Enjoy radio, or snap off the cover and swing to your favorite records. Plays 33% and 45 RPMs, even big 12" LPs. Tone arm locks for travel. 45 RPM adapter included. New mini-size: only 2½"x 5½"x 9¾". Weighs about 21bs. But don't let the tiny size fool you, the sound is super!

PHILEO

only \$19.95 Model 1376R.











Good Listening! Good Looks! Great Value!

AD STATE TABLE RADIO



Now Only \$ 7 995

· Instant-Play chassis with 10 transistors · AFC switch • Powercord FM and Magnecor AM antennas • 4" round speaker. Model 969WH with decorator styled Dove White cabinet

PHILCO FM/AM RADIOS-TRANSISTORIZED FOR INSTANT PLAY

Philco FM/AM with 2 big 4-inch speakers

- AFC switch
  FM Powercord and
  AM Magnecor
- antennas Slide rule FM/AM
- 88

\$39.95



- Philco FM/AM with White cabinet and Black trim
- PHILCO (
- \$27.95



QUALITY FURNITURE COMPANY