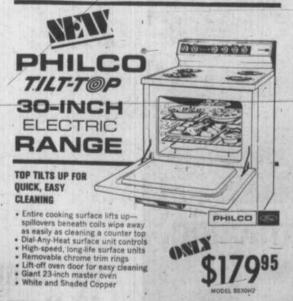

ELD MARCH 29. REGISTER EACH TIME YOU VISIT **OUR STORE FOR THESE BIG PRIZES!** 

- 1. PHILCO TV (similar to picture)
- 2. SWEET DREAM INNERSPRING MATTRESS & BOX SPRINGS
- 3. PHILCO RADIO



PHILCO NO PHILCO 15 INCH COLOR TV with Transistorized Solid State Signal System Philoc Color Pilot Cool Chassis Solid State Signal System—no tubes to burn out in the signal-receiving circuits Rare-earth Phosphor Picture Tube SAVE \$40.00 IF BOUGHT IN MARCH



TINY, TRANSISTORIZED, CORDLESS! Enjoy radio, or snap off the cover and swing to your favorite records. Plays 33% and 45 RPMs, even big 12" LPs. Tone arm locks for travel. 45 RPM adapter included. New mini-size: only 2½"x 5½"x 9¾". Weighs about 21bs. But don't let the tiny size fool you, the sound is super!

PHILEO

only \$19.95 Model 1376R.











Good Listening! Good Looks! Great Value!

AD STATE TABLE RADIO



Now Only \$ 7 995

· Instant-Play chassis with 10 transistors · AFC switch • Powercord FM and Magnecor AM antennas • 4" round speaker. Model 969WH with decorator styled Dove White cabinet

PHILCO FM/AM RADIOS-TRANSISTORIZED FOR INSTANT PLAY

Philco FM/AM with 2 big 4-inch speakers

- AFC switch
  FM Powercord and
  AM Magnecor
- antennas Slide rule FM/AM
- 88

\$39.95



- Philco FM/AM with White cabinet and Black trim
- PHILCO (
- \$27.95



QUALITY FURNITURE COMPANY