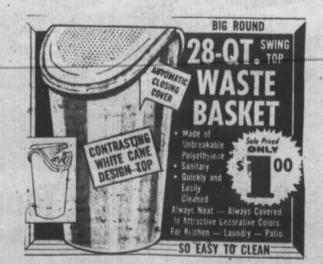

r and swing to your favorite records. Plays 33% and 45 RPMs, even big 12" LPs. Tone arm locks for travel. 45 RPM adapter included. New mini-size: only 2½"x 5½"x 9¾". Weighs about 21bs. But don't let the tiny size fool you, the sound is super!

PHILEO

only \$19.95 Model 1376R.











Good Listening! Good Looks! Great Value!

AD STATE TABLE RADIO



Now Only \$ 7 995

· Instant-Play chassis with 10 transistors · AFC switch • Powercord FM and Magnecor AM antennas • 4" round speaker. Model 969WH with decorator styled Dove White cabinet

PHILCO FM/AM RADIOS-TRANSISTORIZED FOR INSTANT PLAY

Philco FM/AM with 2 big 4-inch speakers

- AFC switch
  FM Powercord and
  AM Magnecor
- antennas Slide rule FM/AM
- 88

\$39.95



- Philco FM/AM with White cabinet and Black trim
- PHILCO (
- \$27.95



QUALITY FURNITURE COMPANY