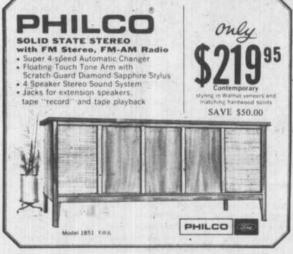

BE HELD MARCH 29. REGISTER EACH TIME YOU VISIT **OUR STORE FOR THESE BIG PRIZES!** 

- 1. PHILCO TV (similar to picture)
- 2. SWEET DREAM INNERSPRING MATTRESS & BOX SPRINGS
- 3. PHILCO RADIO



PHILCO NO PHILCO 15 INCH COLOR TV with Transistorized Solid State Signal System Philoc Color Pilot Cool Chassis Solid State Signal System—no tubes to burn out in the signal-receiving circuits Rare-earth Phosphor Picture Tube SAVE \$40.00 IF BOUGHT IN MARCH



TINY, TRANSISTORIZED, CORDLESS! Enjoy radio, or snap off the cover and swing to your favorite records. Plays 33% and 45 RPMs, even big 12" LPs. Tone arm locks for travel. 45 RPM adapter included. New mini-size: only 2½"x 5½"x 9¾". Weighs about 21bs. But don't let the tiny size fool you, the sound is super!

PHILEO

only \$19.95 Model 1376R.











Good Listening! Good Looks! Great Value!

AD STATE TABLE RADIO



Now Only \$ 7 995

· Instant-Play chassis with 10 transistors · AFC switch • Powercord FM and Magnecor AM antennas • 4" round speaker. Model 969WH with decorator styled Dove White cabinet

PHILCO FM/AM RADIOS-TRANSISTORIZED FOR INSTANT PLAY

Philco FM/AM with 2 big 4-inch speakers

- AFC switch
  FM Powercord and
  AM Magnecor
- antennas Slide rule FM/AM
- 88

\$39.95



- Philco FM/AM with White cabinet and Black trim
- PHILCO (
- \$27.95



QUALITY FURNITURE COMPANY