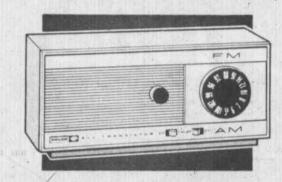

PHILCO FM/AM RADIOS-TRANSISTORIZED FOR INSTANT PLAY

Philco FM/AM with 2 big 4-inch speakers

- AFC switch
  FM Powercord and
  AM Magnecor
- antennas Slide rule FM/AM
- 88

\$39.95

- Philco FM/AM with White cabinet and Black trim
- PHILCO (
- \$27.95