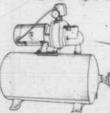

Regular 86.95 NOW ONLY

7988

- Convertible well pump
- 1/3-H.P. motor, 12-gal. tank

1/2-H.P. 42-GAL TANK . . . . . 119.88

30-GALLON GAS