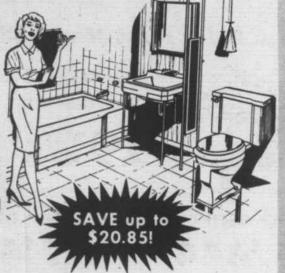

# SPRING U

3-piece COLOR BATH SET

NOW, just say

your choice of

Blue, pink, beige, avocado, green or the all new harvest gald. Set includes a 5-foot cast iron tub, our best reverse trap, syphon jet water closet and your choice of wall hung or built-in lavatory.

\$112