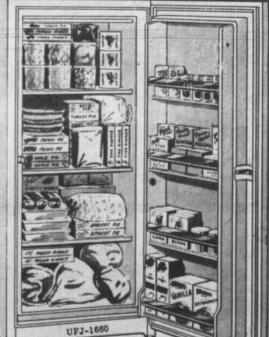

## **DEPARTMEN**

**Typewriter** 84-character

keyboard \$49.95

Synchronized measuring scale and jam release key. Hand-set margins and paper bale scale. Imported.

540 Lb. 15.5 Cu. Ft. NORGE FREEZER

\*4 JET FREEZE SHELVES \*DEFROST DRAIN

\*OPERATING SIGNAL LIGHT \*SAFETY-GUARD COLD CONTROL \*BUILT-IN AUTO-TYPE LOCK \*AUTOMATIC INTERIOR LIGHT

"GOLDEN CIDER" COLONIAL SIQQQQ ... 4 Pieces Complete Authentic adaptation of New England excellence of design, built with genuine maple tops and fronts, heavy drawer sides and backs. Includes triple dresser, framed tilting mirror, 4-drawer chest and paged had