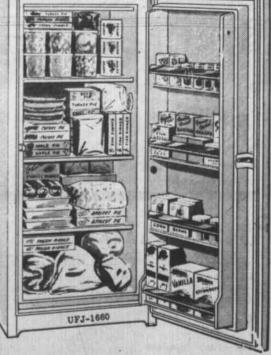

## **DEPARTMEN**

**Typewriter** 84-character

keyboard \$49.95

Synchronized measuring scale and jam release key. Hand-set margins and paper bale scale. Imported.

540 Lb. 15.5 Cu. Ft. NORGE FREEZER

\*4 JET FREEZE SHELVES \*DEFROST DRAIN

\*OPERATING SIGNAL LIGHT \*SAFETY-GUARD COLD CONTROL \*BUILT-IN AUTO-TYPE LOCK \*AUTOMATIC INTERIOR LIGHT

"GOLDEN CIDER" COLONIAL SIQQQQ ... 4 Pieces Complete Authentic adaptation of New England excellence of design, built with genuine maple tops and fronts, heavy drawer sides and backs. Includes triple dresser, framed tilting mirror, 4-drawer chest and paged had