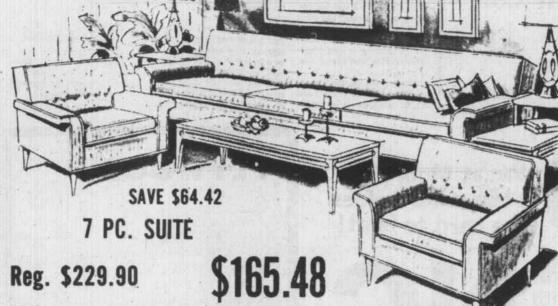

**Bigger Than Ever Before** 

2 SPEED **PERMANENT PRESS 18** 

\$64.88

• Infinite water

level control

amount of water and detergent. Wash any size load, 2 to 18 lbs.

THIS 7 PC. LIVING ROOM GROUP CONSISTS OF 81" THREE CUSHION SOFA, MATCHING CHAIR, 2 LAMPS, 2 WALNUT STEP TABLES & COFFEE TABLE -CHOICE OF COLORS