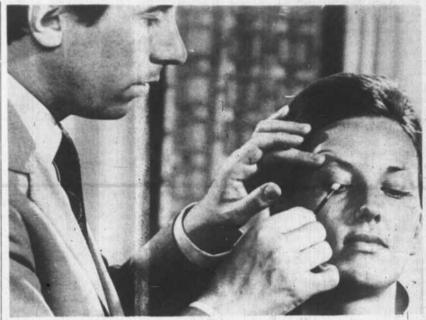

# 

The basis for proper makeup, according to Pablo, the creative director for Elizabeth Arden, a thoroughly cleansed skin. Then, afte plying a light moisturizer, he dots an illusion is a thoroughly cleansed skin. Then, afte ell, using upward stokes foundation on the face (above) and blends it

Pablo lists these key points in applying makeup.

"To keep that beautiful face in place," he says, "you must first start with a thoroughly cleansed skin. Follow this with a light appli-cation of a moisturizer and then carefully blend on a delicate foundation." He cautions, "Start your foundation with only a few dots, since you can always add more if necessary, and use almost none on the neck."