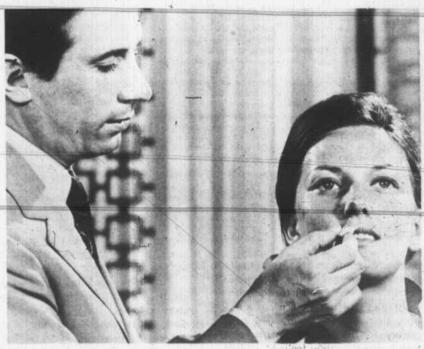

"Use a transparent powder, which will take on the color of the foundation without changing it," says Pablo. "Apply it sparingly under the eyes so as not to accent lines." Next comes a soft, glowing blusher to emphasize bone structure.

Next he recommends a powder that is "transparent." "Because it is colorless," he explains, "it will take on the color of the foundation and never change it." He advises all women to use powder sparingly under the eyes; otherwise lines will be emphasized.

"To emphasize bone structure, a soft, Color Veil blusher should be applied. Blend it far out on the cheekbone, not too near the nose," says the Elizabeth Arden authority. For evening he suggests applying the blusher lightly to the tendon on each side of the neck, "to enhance the profile."