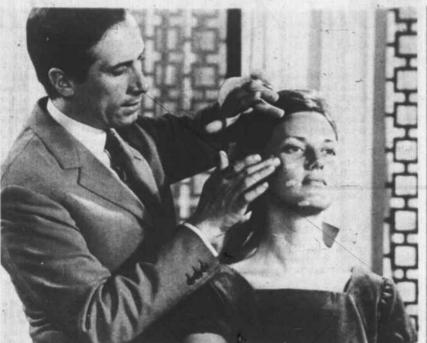

# 

The basis for proper makeup, according to Pablo, the creative director for Elizabeth Arden, a thoroughly cleansed skin. Then, afte plying a light moisturizer, he dots an illusion is a thoroughly cleansed skin. Then, afte ell, using upward stokes foundation on the face (above) and blends it

Pablo lists these key points in applying makeup.

"To keep that beautiful face in place," he says, "you must first start with a thoroughly cleansed skin. Follow this with a light appli-cation of a moisturizer and then carefully blend on a delicate foundation." He cautions, "Start your foundation with only a few dots, since you can always add more if necessary, and use almost none on the neck."