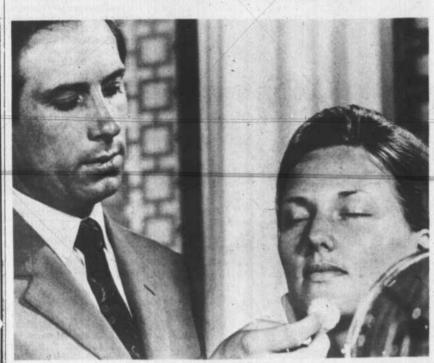

"Use a transparent powder, which will take on the color of the foundation without changing it," says Pablo. "Apply it sparingly under the eyes so as not to accent lines." Next comes a soft, glowing blusher to emphasize bone structure.

Next he recommends a powder that is "transparent." "Because it is colorless," he explains, "it will take on the color of the foundation and never change it." He advises all women to use powder sparingly under the eyes; otherwise lines will be emphasized.