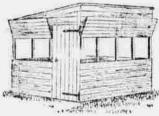

## A WARM WEATHEN MULZ HOUSE.

A very convenient milk house for warm elimates, or for summer use in colder section, is shown in the engrav-ing herewith. It is six foct square and six feet high at the caves, which is large enough for the milk of two or three cows. The house is built under a large grape arbor, about twenty feet room my kitchen pump. The milk tank, which is twelve inches deep and fouriern makes wile at the for extends along the north wile. It

deep and tourisem induces while at the top, extends along the north side. It has a series every which may be pow-ered with cloth in very hot or dusty weather. A table with shelf under-weather A table with shelf underered with cluits in very hot or dusty weather. A table with shelf under neath computes the southeast corner, a space just above the level of the hud, two fost vale and extending on all sides of the house, is covered with the spin state in the soil bench the trees, in that latitude, from the full with wire screen. Shelves above the orient and below the tails give sufficient room for mills and butter theses. The malk is set in pails. A galvanized no pipe leads from a small take at the side of the pump down chilten the side of the pump down chilten again to the level of the around, arous the twenty foot space and up again to the level of the milk take. An overflow pipe at the other end of the tank cerrics of the water after it has reached the proper hight in the Another pipe, at the bottom of nk, is used for emptying it when lesized. The door in the southwest

### CONVENIENT MILE HOUSH.

corner is of wood, but could be of screen if preferred. Board shutters cover the screens in rativ weather. The water in the tank may be changed at any time by pumping water into the small tank at the well - American Agriculturist.