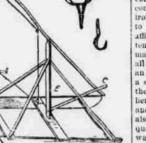

B W

THE DUBBICK COMPLETED.

should be of good stiff timber. White location and come back to their old oak is good, and seasoned eim first stand after they have missed their canse in good, and second out and class. Such off built end to save hand-ling unnecessary weight. Have your blacksmith make a fork (b), and if in old burgy spindle on top of post for fork to work in. The piece (c) is made of straight grained 2x5, hinged to ease had been return and cluster on burght prime for the second burge spin and the second to their respective lives. I have also had them return and cluster on burger spin and burger to have also had the second to ease and burger spin and the second burger spin and the second to burger spin and burger to have also had the second burger and burger spin and burger to have also had the second burger spin and affect the second burger spin and burger burger and burger and burger to burger and burger to burger the second burger spin and burger and burger to burger and burger and burger to burger and burger and burger and burger to burger and made of straight grained 255, imiged to post and bolted to pole. The two hooks for pulleys are made as illus-trated to bolt through pole and short end to enter shallow hole to prevent pulley jumping off. The derick should be set to the windward of the stack, and if it does

not swing over stack when load is clear of ground tilt the far corner a little by putting block under it. If

Edible Res weed. property made and used it will be a Edible Seaward. valuable addition to the haying ma-chinery for those who stack their hey dat, pain-shaped beves.