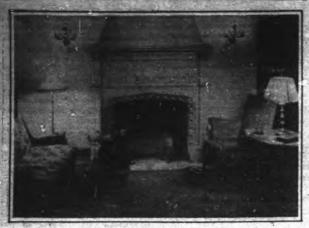

Wherever there is a place for people to alt down, there should be some provision made for light—enough light to insure safe, comfortable seeing.

they are needed.

THIS living room has a fireplace, of course, the second and third that living room has none. This lamps need not be turned on until That living room has none. This one has a piano and a davenport, that one a radio and a love seat. Because they are all different, it would be impossible to give hard and fast rules for lighting a living room as a whole. But if it is to live up to the solid comfort its name imup to the solid comfort its name im-plies, every living room must pro-vide for light wherever it makes pro-vision for people to sit down. And it is easy to tell how to light a chair for reading, a desk for writing, a table for bridge and so on.

Obviou.ly, the living room that is well lighted will take cognizance of these facts, and the lamps here and there will have two or three sockets and thus be equipped to give more light as it is needed. In general it efficient light is that provided by the most be assumed that one 60-watt and thus be equipped to give more light as it is needed. In general it may be assumed that one 60-watt lamp bulb in a reading lamp, pro-vides the minimum of ten units of wides the minimum of ten units of since it provides enough light of a pleasant quality for any close work, and has the advantage of being so shaded so that it could annoy only the light at a twist of the wrist, and,

Avoid Unshaded Bulbs

It is not enough to have enough

light. To insure "safe" seeing, the eyes require light of a comfortable quality as well as a sufficient quantity. Raw light from bare bulbs is harsh and unpleasant. Hence all fixtures should be shaded, and both foor and table lamps should be floor and table lamps should be placed with relation to chairs, so that those sitting down are not an-noyed by a view of the bare bulbs. This means that the very tall lamp should not be used with the very low chair or davenport unless it is

hide the bulbs underneath, broad enough to throw a wide circle of light down on the book or paper of the person sitting in the chair, and light in feeling. This last qualification is one you must insist upon, if you are going to get the most light for your money. A dark shade will absorb light, and cheat your eyes, demonstrated further that the pupil of the eye grows smaller with age, permitting less light to enter to enable the eye to form the image. So a person fifty years of age requires twice as much light to see easily as a 20-year-old person.

Only at the desk, where the lamp must be placed right in front of and on a level with the eyes, is the dark shade recommended, and incidentindirect portable lamp. It satisfies all the requirements of safe seeing