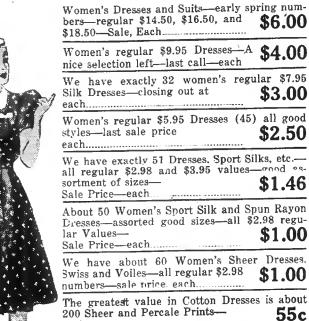

# Drastic Ready-to-Wear Reductions

\$18.50-Sale, Each..... Women's regular \$9.95 Dresses A \$4.00

nice selection left-last call-each We have exactly 32 women's regular \$7.95

Silk Dresses—closing out at Women's regular \$5.95 Dresses (45) all good styles—last sale price

We have exactly 51 Dresses. Sport Silks, etc .all regular \$2.98 and \$3.95 values—good assortment of sizes-

Sale Price-each. About 50 Women's Sport Silk and Spun Rayon Dresses—assorted good sizes—all \$2.98 regu-\$1.00

We have about 60 Women's Sheer Dresses. Swiss and Voiles—all regular \$2.98 \$1.00 numbers—sale price, each...

The greatest value in Cotton Dresses is about 200 Sheer and Percale Prints-

2 for .... \$1.00