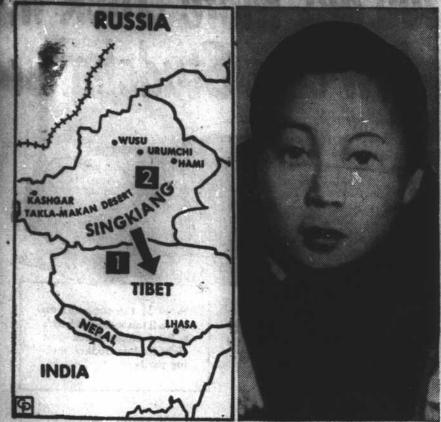

# CHINESE RED ARMY THREATENS TIBET

THOUSANDS OF CHINESE Red troops are reported crossing the border of Tibet (1) from Sinkiang Province (2) in Central Asia, according to non-Communist military observers. If successful, such an invasion would menace the Buddhist government of the 11-year-old Dalai Lama (right) in the capital at Lhasa, famed "Roof of the World." (Central Press)