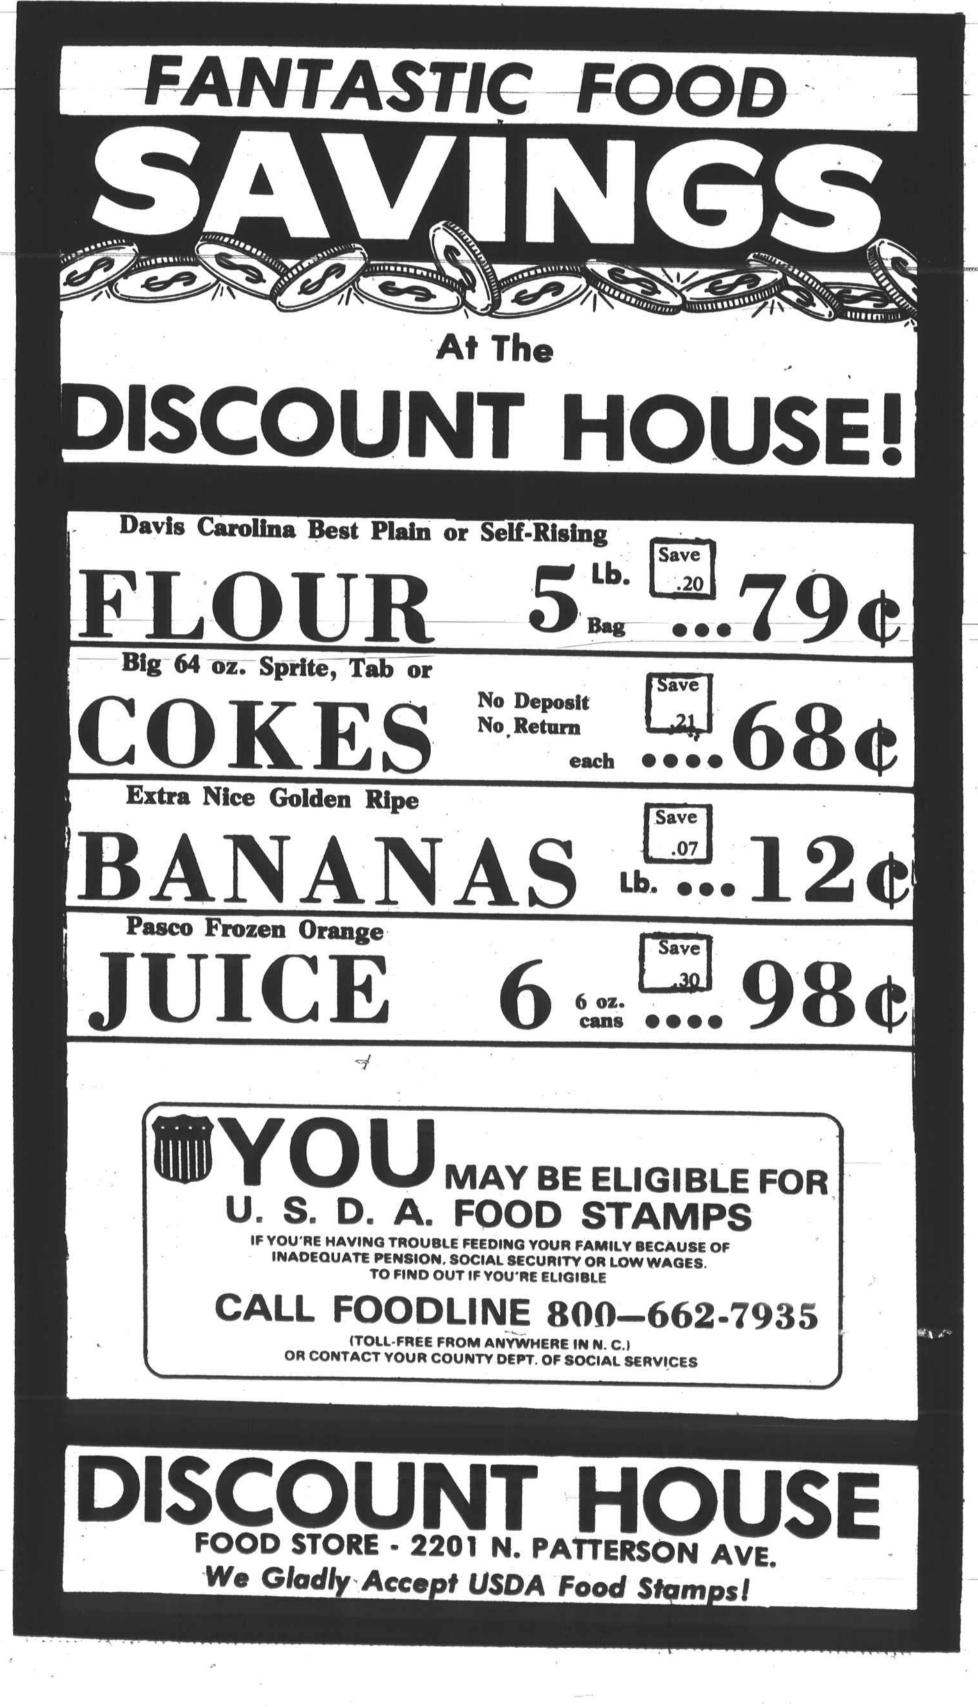

--|
| THEY NEED FROM A WELL-CHOSEN DIET    |   |
| CONSISTING OF A VARIETY OF FOODS:    |   |
| 1- Meats, eggs, dried beans and peas |   |
| 2- Milk and milk products            |   |
| 3- Fruits and vegetables             |   |
| 4- Enriched and whole grain breads   |   |
| and cereals                          |   |
|                                      |   |

## NOTICE POLICE DEPT. 3(6)7

City ordinance requires bicycles which are used or intended to be used within the cit of Winston-Salem be licenced and registered. There is no charge for licensing or registering your bicycle. Bicycles used at night must be equipped with a headlight and reflectors. Bicycles to be licensed and registered may be presented at any city fire station between 9:00 A.M. and 6:00 P.M. Monday through Saturday.



| VITAMIN                         | WHERE IT IS FOUND