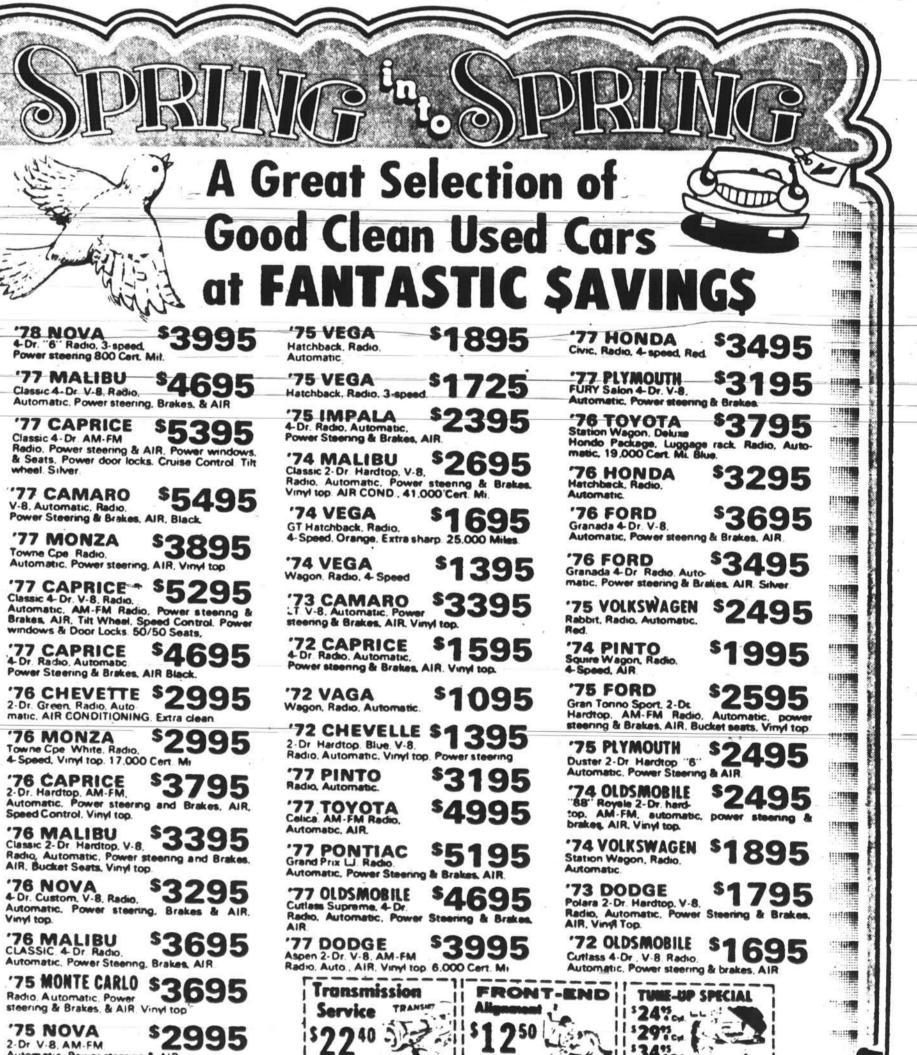

### Homes

3900 Barkwood Dr. Den with bar in basenice split level. 8 ment - \$35,000 call rooms including 3 bed- 724-6704. Closing paid rooms and 2 full baths. by owner.

| NEW                                                   | FORD                                                                                                                                                                                                                                                                                                                                                                                                                                                                                                                                                                                                                                                                                                | TRADE                                       | -INS               |   |
|-------------------------------------------------------|-----------------------------------------------------------------------------------------------------------------------------------------------------------------------------------------------------------------------------------------------------------------------------------------------------------------------------------------------------------------------------------------------------------------------------------------------------------------------------------------------------------------------------------------------------------------------------------------------------------------------------------------------------------------------------------------------------|---------------------------------------------|--------------------|---|
| '76 LTD                                               | \$4495                                                                                                                                                                                                                                                                                                                                                                                                                                                                                                                                                                                                                                                                                              |                                             | CKS                |   |
| '77 T-BIRD                                            | <sup>5</sup> 6495                                                                                                                                                                                                                                                                                                                                                                                                                                                                                                                                                                                                                                                                                   | '76 FORD                                    | \$4495             | - |
|                                                       | <b>*2895</b>                                                                                                                                                                                                                                                                                                                                                                                                                                                                                                                                                                                                                                                                                        | cover loaded                                | \$3495             |   |
| THE EXTRA Sharp                                       | <sup>\$</sup> 4995                                                                                                                                                                                                                                                                                                                                                                                                                                                                                                                                                                                                                                                                                  | Pick-up. 4-wheel d                          | R\$2695            |   |
| '73 MONTE                                             | \$2005                                                                                                                                                                                                                                                                                                                                                                                                                                                                                                                                                                                                                                                                                              | - BY FORD                                   | 1895               |   |
| '76 T-BIRD                                            | *5995                                                                                                                                                                                                                                                                                                                                                                                                                                                                                                                                                                                                                                                                                               | 73 FORD                                     | \$2495             |   |
| 2-dr. loaded.                                         | \$3495<br>\$3995                                                                                                                                                                                                                                                                                                                                                                                                                                                                                                                                                                                                                                                                                    | Custom, short bed.<br>automatic trans.      |                    |   |
| 4-dr. Real sharp.<br>74 DART<br>4-dr. Special Editori | \$9405                                                                                                                                                                                                                                                                                                                                                                                                                                                                                                                                                                                                                                                                                              | '72 VW<br>Camomobile, fully<br>equipped     | <sup>\$</sup> 2195 |   |
| '74 Mustang                                           | a second s | '70 RANGE                                   | <sup>RS</sup> 1895 |   |
| '74 DATSUN<br>Wagon 4-dr                              | <sup>s</sup> 2495                                                                                                                                                                                                                                                                                                                                                                                                                                                                                                                                                                                                                                                                                   | '71 FORD<br>Pick-up                         | \$1695             |   |
| '75 CAPRICE<br>Weg., 1-owner, load                    |                                                                                                                                                                                                                                                                                                                                                                                                                                                                                                                                                                                                                                                                                                     | '67 FORD<br>Pick-up                         | <sup>\$</sup> 1295 |   |
| '69 Javelin<br>'73 NOV A                              | <sup>s</sup> 1095<br><sup>s</sup> 2195                                                                                                                                                                                                                                                                                                                                                                                                                                                                                                                                                                                                                                                              | '64 FORD<br>Pick-up, red. extra             | \$1495             |   |
| 2-dr. Extra sharp.<br>73 PINTO<br>Wagon               | \$1495                                                                                                                                                                                                                                                                                                                                                                                                                                                                                                                                                                                                                                                                                              | sherp.<br>'67' GMC<br>Pick-up, utility body | <sup>\$</sup> 1095 |   |
|                                                       | WAY                                                                                                                                                                                                                                                                                                                                                                                                                                                                                                                                                                                                                                                                                                 |                                             |                    |   |
| 2104 Peters Creek Parkway                             |                                                                                                                                                                                                                                                                                                                                                                                                                                                                                                                                                                                                                                                                                                     |                                             |                    |   |
|                                                       | BO AM to a                                                                                                                                                                                                                                                                                                                                                                                                                                                                                                                                                                                                                                                                                          |                                             |                    |   |
| Phone 7                                               | 24-5921                                                                                                                                                                                                                                                                                                                                                                                                                                                                                                                                                                                                                                                                                             | and any one                                 | NCL #703           |   |