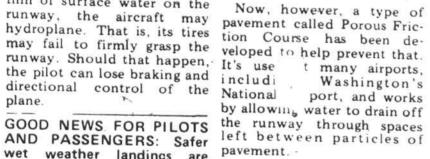

Winging Wet Weather Landings

During or after rainstorms, landing a plane can be a tricky business. If there is a

you "We don't do win-

dows," there may be a

quick and easy solution.

Here are some tips on

solving common windshield

76 GRAN

TORINO 2-dr. 19.000 MILES.

Cruising wagon (small damage)

film of surface water on the runway, the aircraft may pavement called Porous Fricrunway. Should that happen, It's use the pilot can lose braking and includi directional control of the National

GOOD NEWS FOR PILOTS AND PASSENGERS: Safer wet weather landings are forecast.

smear-causing, oily road

film. Smearing in only one

direction indicates hardened

rubber. Washing the rubber

refills in warm water and

2-door

Open 8:30 AM to 9:00 PM Mon.-Fri.

Open All Day Saturday 8:30-5:00

... \$4195

Pont Neoprene helps the hydroplaning

A special asphalt holds the place during hot weather and pavement in place. It's made retard hardening and cracking by the Husky Oil Company during cold weather. and contains Neoprene, a Airports that use it report synthetic rubber made by Du it successfully alleviates