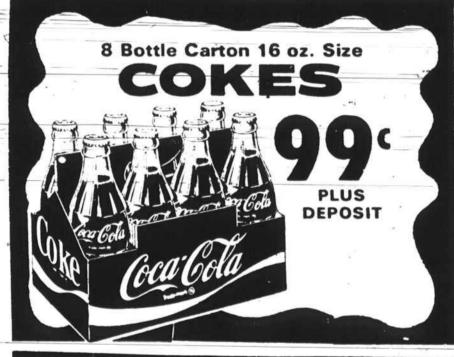

Bowen Blvd. Location Open Sunday 1-6 P.M.

1546 SOUTH MAIN ST. • 3100 BOWEN BLVD. • 1312 N. PATTERSON AVE. A NEW SHOPPING EXPERIENCE

the BEST SELECTION OF MEATS ANY WHERE NO DEALERS OR EVERYONE SAVE MORE — AT THE WORKING MAN'S STORE