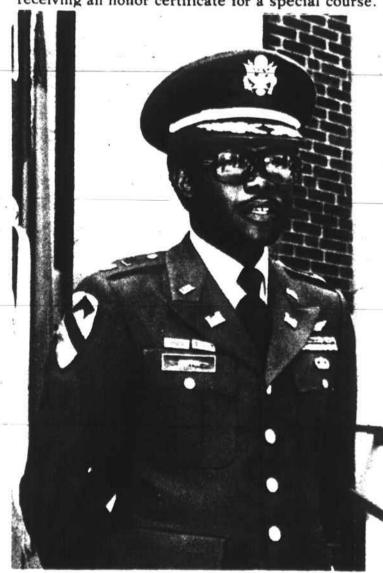

Porter, is the first person enrolling upon request and receiving an honor certificate for a special course.

Floyd Griffin, coordinator of ROTC programs at both Winston-Salem State University and Wake Forest University, has been promoted from a captain to a major in dual ceremonies held at both universities.

Griffin's wife, Natalie, helped pin the symbolic stripes on him during the ceremonies. Maj. Griffin, who has been in Winston-Salem for four years, will serve as coordinator of both programs until the summer of 1979, when he is eligible for reassignment.