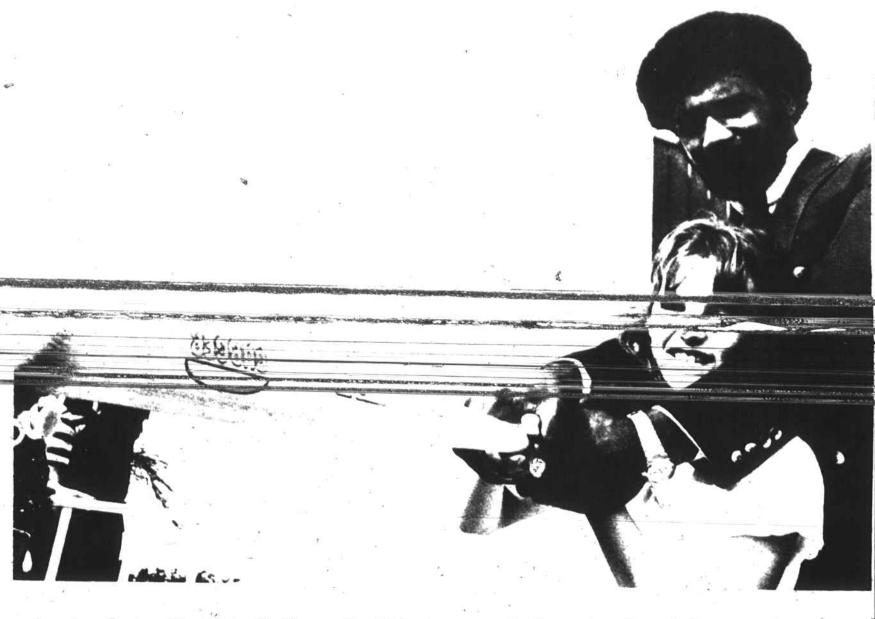

A team leader, Phil Ford has a philosophy that could help thousands of fans who watch him, especially the young people. Says the superstar plainly: "I go out, play as hard as I can.'

American League Most Valuable Player, Jim Rice of the Boston Red Sox, gives a youngster advice on hitting at a press conference announcing the more than 2300 Burger King restaurants' sponsorship of Pitch, Hit & Run, Major League Baseball's official youth program. Now in its third year, the national competition is open to boys and girls, 9-12. Approximately 2.4 million youngsters are expected to compete this year in the

program's three categories: pitching at a target, hitting for distance and running the base path for speed. Registration runs through May 12 at any participating Burger King restaurant in Winston-Salem. Hit & Run is co-sponsored by the National Recreation and Park Association and developed in cooperation with the President's Council on Physical Fitness and Sports.