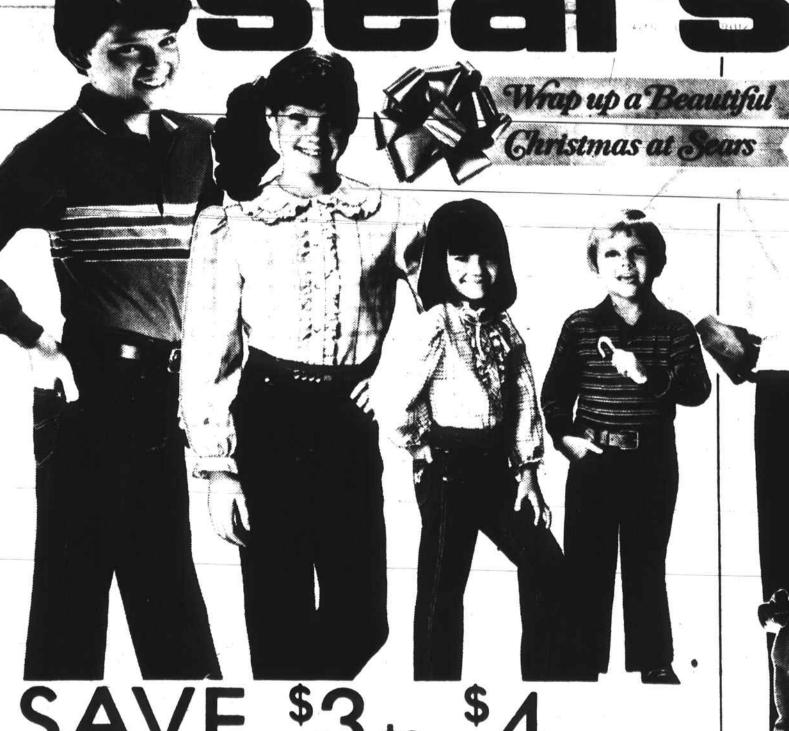

WAIR & REYNOLDA LATE SHOW AT 11:30 FRI & SAT

ALL SEATS \$1.00

DAN AYKROYD

SAVE \$3 to \$4 Good looking Toughskins®-our best jeans for your children

Western style denims of Dacron® polyester. DuPont 420 nylon and cotton make these jeans tough to wear out! And they're bartacked at stress points. Children's sizes. 

Bigger boys' sizes 8-20

pair

to O

199

SAVE \$2 to \$3 Children's easy-care, colorful tops Reg. \$6.99 to \$11.99

SHOP YOUR NEAREST SEARS RETAIL STORE

NC: Burlington, Charlotte, (Eastland, Southpark), Concord, Durham, Fayetteville, Gastonia, Goldsboro, Greensboro,

Reg. \$8.99 to \$11.99 659 to 877

children's sweater

SAVE

25% .. 33%

Entire stock of

Choose from our huge assort-

ment. \$9.99 Little boys' sizes . . . 6.59 \$10 Little girls' sizes . . . . . 6.59 \$11.99 Bigger boys' sizes . 8.99