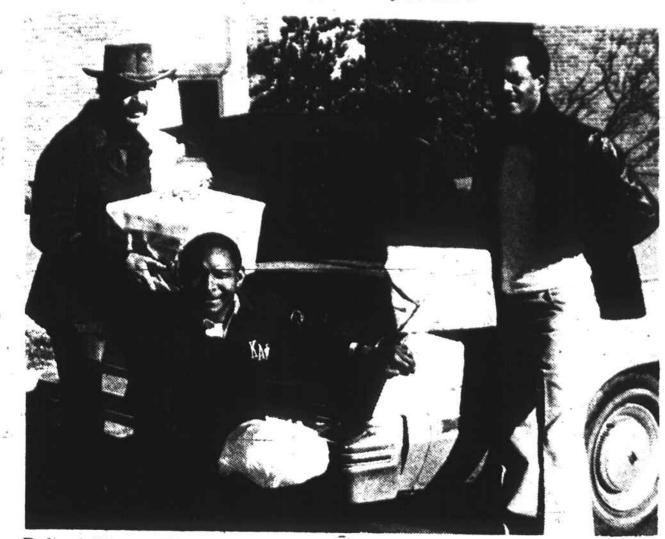

## Page A8-The Chronicle, Thursday, January 5, 1984

Roland Watts, AI White and Larry Butler of the Winston-Salem Alumni Chapter of Kappa Alpha Psi Fraternity Inc. deliver Christmas baskets to needy families. The groups annual event is done as a part community project and gives them as opportunity to share with those who don't have (photo by Roland Watts):