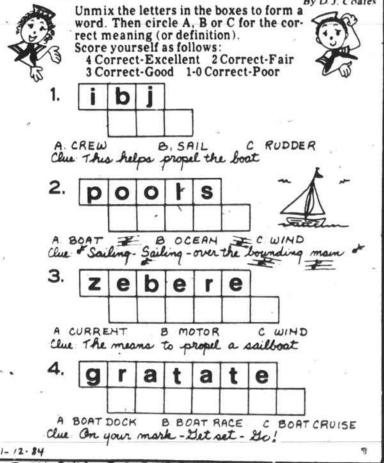

### 4 Correct-Excellent 2 Correct-Fair 3 Correct-Good 1-0 Correct-Poor i b j A. CREW B. SAIL C Clue This helps propel the boat C RUDDER pools A BOAT & B OCEAH & C WIND Clue Sailing- Sailing-over the bounding main zebere B MOTOR Clue The means to propel a sailboat gratate