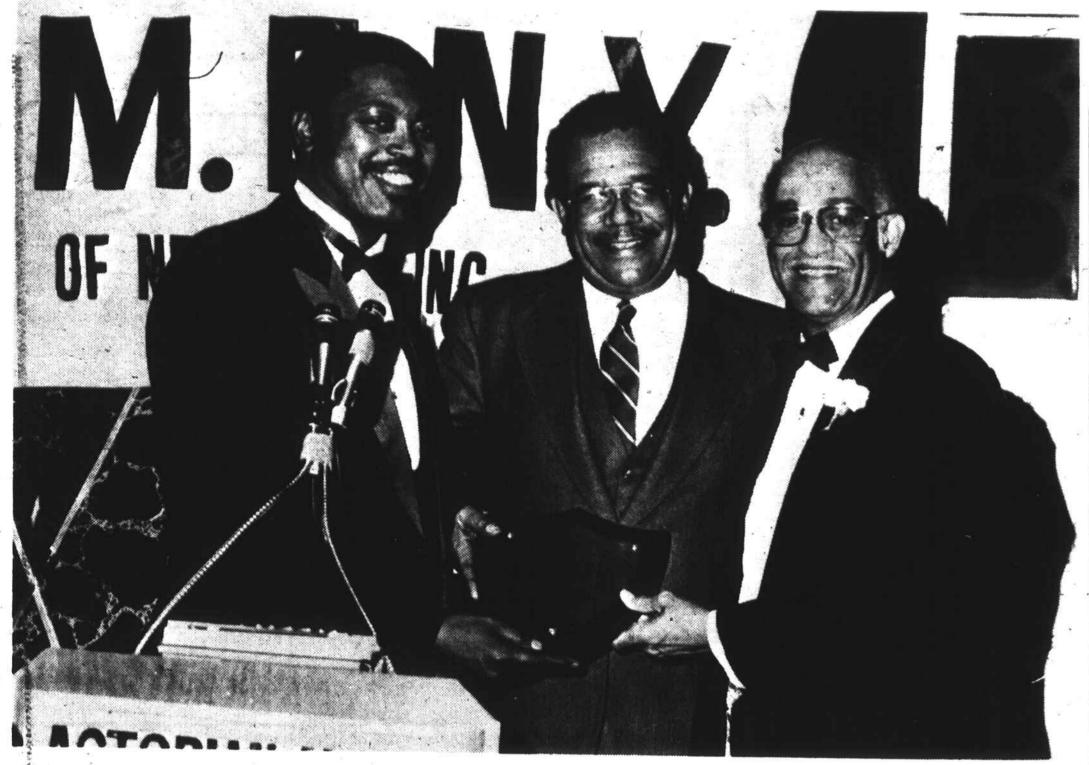

Stanley S. Scott, Vice President of Philip Morris U.S.A., center, of Hempstead and President of AMENY, right, was also on hand receives the Association of Minority Enterprises of New York for the presentation during the organization's Annual Awards (AMENY) Coporate Award from Kenneth Butler, (left) President Dinner at the Astorian Manor in Astoria, N.Y. In accepting the of Vanguard Oil Corp. Scott was honored by AMENY, a statewide award, Scott told the audience that major coporations "should association of minority business owners, for his leadership in have a heart and soul and give something back to the community. getting minority entrepreneurs business contracts with major Business decisions should make both business and social corporations. Roland H. Davis, Chairman of the Guardian Band sense."