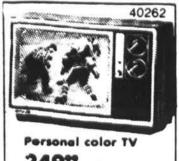

**SAVE \*100** Kenmore 18.0 cu. ft. frostless refrigerator-freezer

**499**99 Regular \$599.99

No defrosting ever! 13.90 cu.ft. fresh food section with 2 full-width adjustable shelf. 4.10 cu.ft. freezer. White only. Thru March 31.