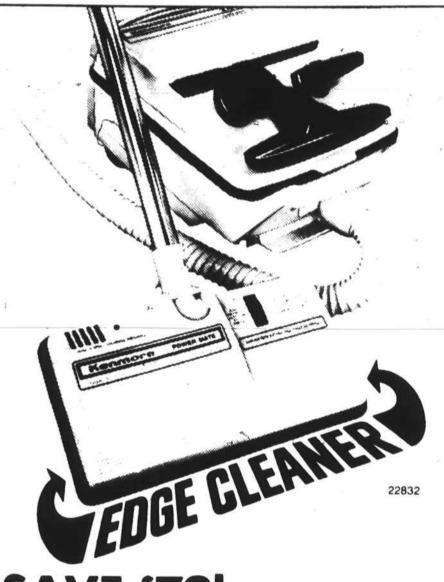

Reg. \$369.99

Sale ends March 24

**SAVE '70!** 2.0 peak HP Power-Mate' vac gets even deeply embedded dirt

Powerful (.70 HP VCMA) suction and beater-bar brush get out the dirt that's deep in carpet fibers. Active brush edge cleaning whisks out dirt from along walls, in corners. Overload protection. 32-ft. range. Cord storage.