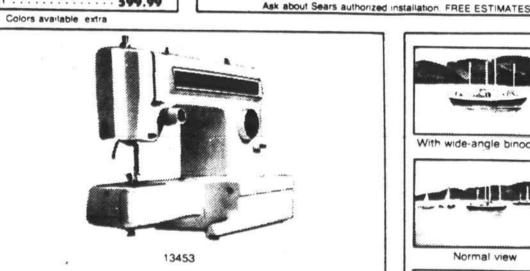

SAVE \*90! Kenmore 8-stitch free-arm sewing machine

4 utility, 4 stretch stitches. Built-in bar-tack buttonholer. Converts to flatbed. Thru March 31.

Normal view

**'40 OFF** 28mm f2.8 wide-angle lens; choice of Pentax "K" or Cannon mount.

or your money back

1/2 PRICE Binoculars for sports action

50mm wide angle binoculars give you a 356 ft. field of view at 1,000 yards. Convenient quick focus feature. Thru March 3.

'5 OFF

Slim line phone Choice of desk or wall model. Convenient pushbutton dailing. Thru March 3.