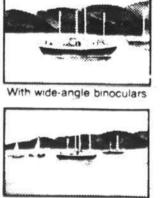

or your money back

1/2 PRICE Binoculars for sports action

50mm wide angle binoculars give you a 356 ft. field of view at 1,000 yards. Convenient quick focus feature. Thru March 3.

'5 OFF

Slim line phone Choice of desk or wall model. Convenient pushbutton dailing. Thru March 3.