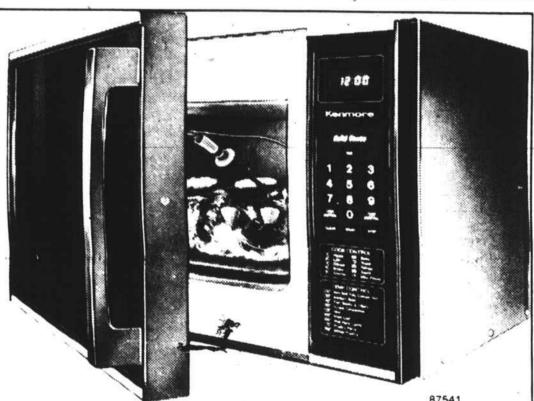

SAVE \$90! Kenmore space-saving microwave oven

Temperature probe senses when food reaches a preset temperature. Automatic hold/warm helps keep food warm up to 1 hour after temperature is reached. Convenient electronic touch controls, digital readout, variable power and more.

Reg. \$369.99

Sale ends March 24

**SAVE '70!** 2.0 peak HP Power-Mate' vac gets even deeply embedded dirt

Powerful (.70 HP VCMA) suction and beater-bar brush get out the dirt that's deep in carpet fibers. Active brush edge cleaning whisks out dirt from along walls, in corners. Overload protection. 32-ft. range. Cord storage.