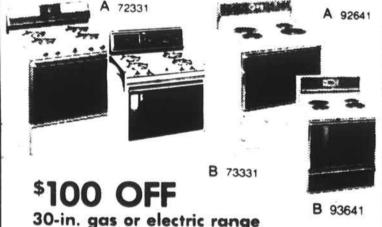

Reg. \$229.99 5999 Sale ends March 31

'150 OFF! **599**99 Reg \$749 99 Sale ends March 31 19.0 cu. ft. frostless Kenmore side-by-side 12.40 cu. ft. fresh foed section, 6.60 cu. ft.

freezer. White only.

30-in. gas or electric range A. Both have continuous cleaning ovens 39999

to help clean spatters at baking temperatures. White Sale ends March 24. B. Self-cleaning ranges, gas reg. \$699.99, electric; reg. \$649.99, thru March 31 ..... 599.99 Ranges require connector, extra.