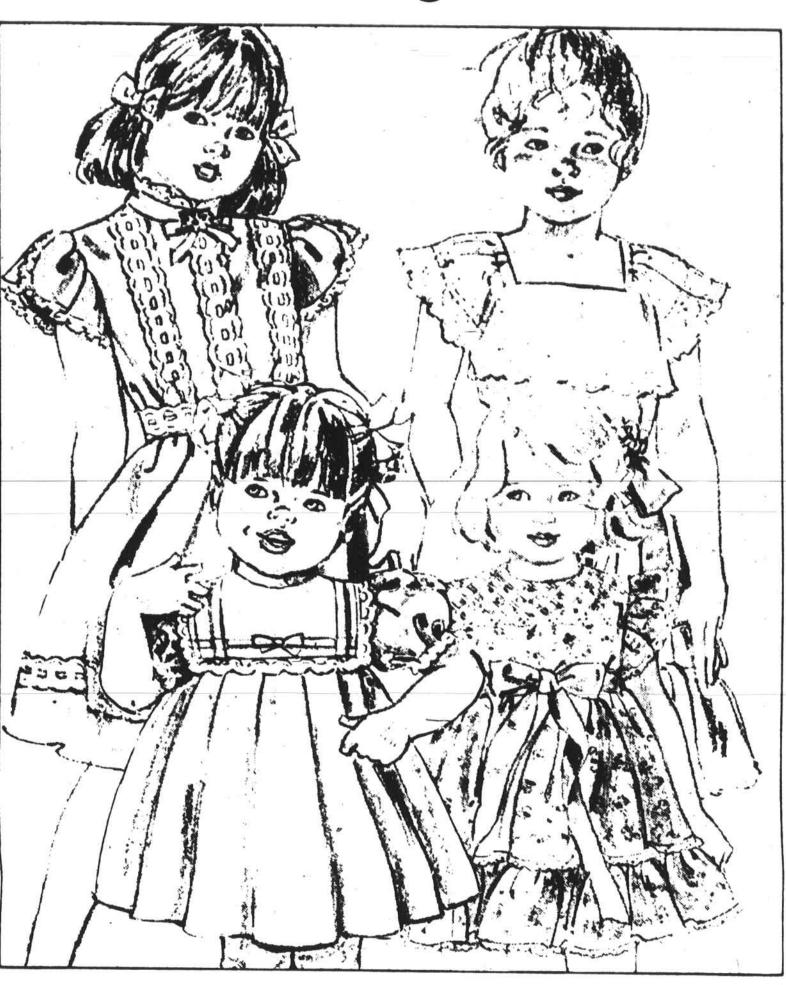

## Sale \$15 and 18.75 Dress-up styles.

See them all decked out in their Easter best. For girls, the prettiest dresses trimmed with lace and ribbon. For parents, easy-care polyester, polyester/cotton, and polyester/rayon at easy-to-take sale prices.

|                          | F | Reg. | Sale  |
|--------------------------|---|------|-------|
| Ribbon-trimmed, 7 to 14  |   | \$20 | 15.00 |
| Eyelet-collared, 7 to 14 |   | \$20 | 15.00 |
| Pleated, 4 to 6x         |   |      |       |
| Flowered leno, 4 to 6x   |   |      |       |