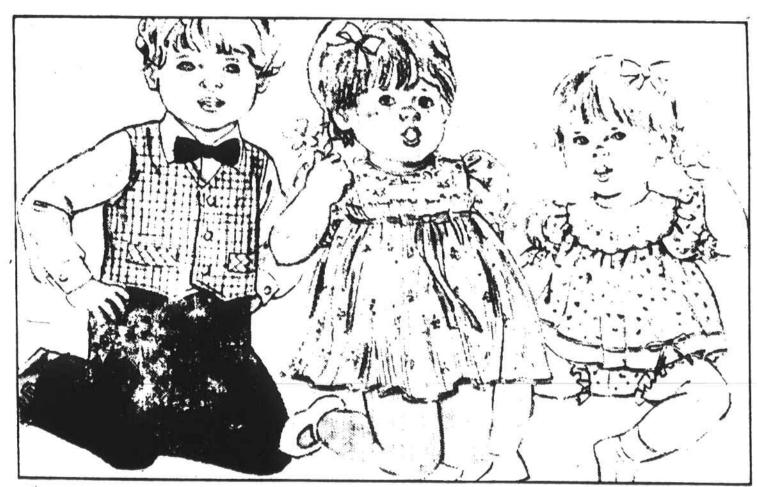

25% Off Small delights.

Little ladies' storybook-pretty dresses of pastel polyester/cotton. Little gents vested suits of polyester/cotton twill, with coordinated shirts and bow ties. For smaller fashionables, dress-and-panty sets of polyester/cotton.

| Reg.                           | Sale                                    |
|--------------------------------|-----------------------------------------|
| Single or double breasted vest |                                         |
| suit, 2T to 4T                 | 19.20                                   |
| Crystal pleated dress.         | ( - ( - ( - ( - ( - ( - ( - ( - ( - ( - |
| 2T to 4T                       | 7.50                                    |
| Pastel print and panty         |                                         |
| set for newborns 6.50          | 4.87                                    |
| Not shown:                     | 7.01                                    |
| Toddler girls' bouffant 3.50   | 2.80                                    |
| Girls' nylon tights 1.89       | 1.51                                    |