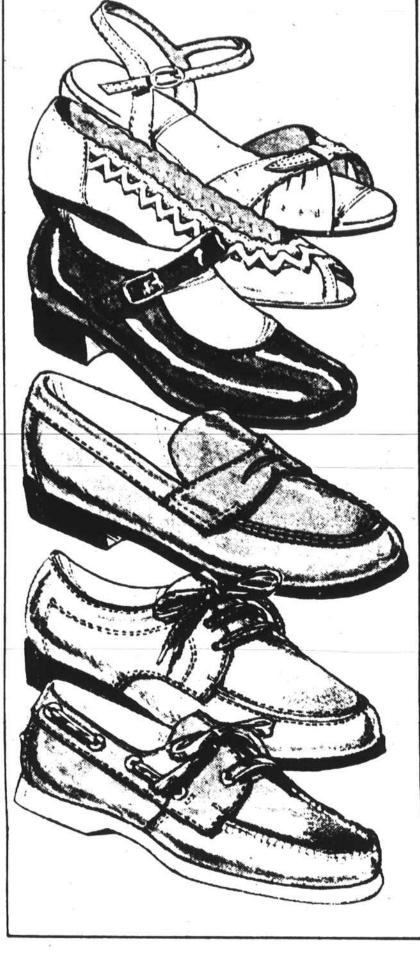

## 25% Off All kids' shoes.

Classic Mary Janes, strappy sandals and dressy pumps for the girls. Smart slip-ons and oxfords for the boys. Choose from everybody's favorite colors. Sizes for infants, preschoolers, and school-ages.

| Big and little gir | rl | S | • | S | t | y | ie | 38 | 3: |  | 1 | Reg. | Sale  |
|--------------------|----|---|---|---|---|---|----|----|----|--|---|------|-------|
| Sandal             |    |   |   |   |   |   |    |    |    |  |   |      |       |
| Brazilian pump     |    |   |   |   |   |   |    |    |    |  |   | \$20 | 15.00 |
| Mary Jane          |    |   |   |   |   |   |    |    |    |  |   |      | 12.75 |
| Boys' styles:      |    |   |   |   |   |   |    |    |    |  |   |      |       |
| Penny loafer       |    |   |   |   |   |   |    |    |    |  |   | \$24 | 18.00 |
| Big boys' sizes    |    |   |   |   |   |   |    |    |    |  |   |      |       |
| Dress shoe         |    |   |   |   |   |   |    |    |    |  |   |      |       |
| Dress slipon       |    |   |   |   |   |   |    |    |    |  |   |      |       |
| Boat shoe          |    |   |   |   |   |   |    |    |    |  |   |      |       |
| Big boys' sizes    |    |   |   |   |   |   |    |    |    |  |   |      |       |
|                    |    |   |   |   |   |   |    |    |    |  |   |      |       |