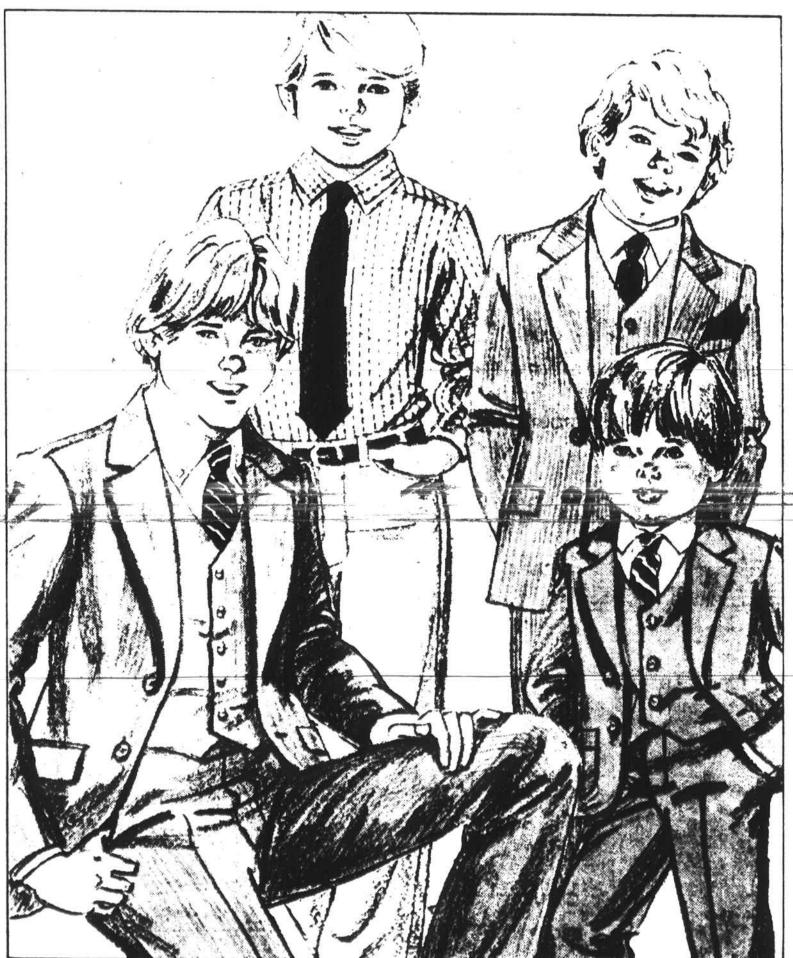

Sale 26.25 to 4799

His Sunday best.

For boys, handsome tailored suits in easy-care polyester, polyester/cotton, or polyester/rayon. And easy-to-take

|                                 | Reg.    | Sale            |
|---------------------------------|---------|-----------------|
| 3 pc. suit, 4 to 7              |         | 26.25           |
| 3 pc. striped suit, 8 to 12     | . \$55  | 41.25           |
| 3 pc. striped suit, 14 to 20.   |         | 47.99           |
| Long sleeve shirt, 4 to 7       | . \$ 8  | 6.40            |
| Long sleeve shirt, 8 to 16      | . \$11  | 8.80            |
| Long sleeve dress shirt.        |         |                 |
| neck sizes 13 to 15             | . \$11  | 8.80            |
| Not shown:                      |         |                 |
| 3 pc. suited separates,         | 1       |                 |
| 8 to 12                         | . \$52  | 39.99           |
| 3 pc. suited separates,         |         |                 |
| 14 to 20                        | . \$65  | 47.99           |
| Sale prices effective through S | iaturda | y. <sup>《</sup> |