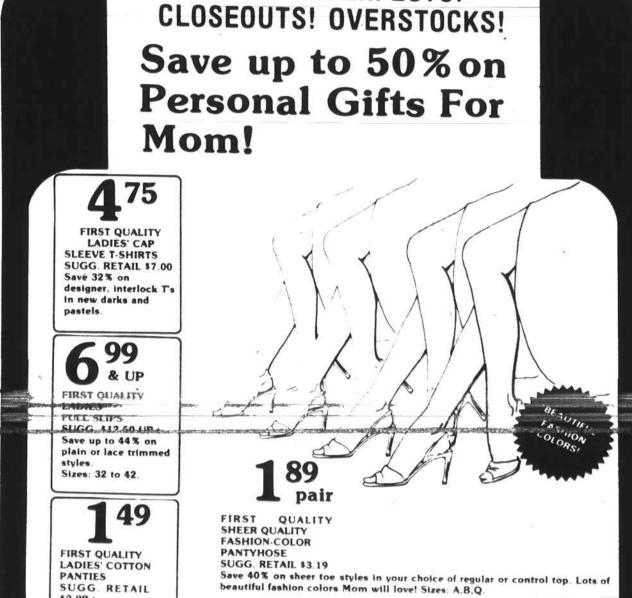

**SLIGHTLY IMPERFECTS!** 

STRATFORD RD. OPEN MON. THRU FRI. 9 a.m. to 9 p.m.; SAT. 9 a.m. to 6 p.m.; SUN. 1 p.m. to 6 p.m.