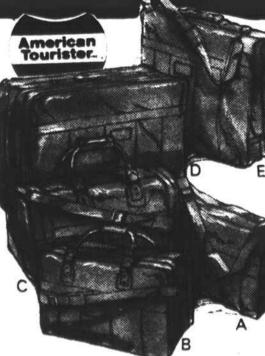

Save 40% and more on "Lucas" Luggage... Functional Italian design in nylon with webbed straps with velcro, to hold straps together. In grey/yellow of black/red combination. A. East/West Tote Suggested Retail \$40

B. 23" Roll Bag Suggested Retail \$45. C. Garment Bag Suggested Retail \$94 5000 D. Boarding Bag Suggested Retail \$50

E. 27" Pullman w/wheels Suggested

Save 25% to 40% on

Soft-Tech Lightweight, yet durable, this soft-side collection is available in