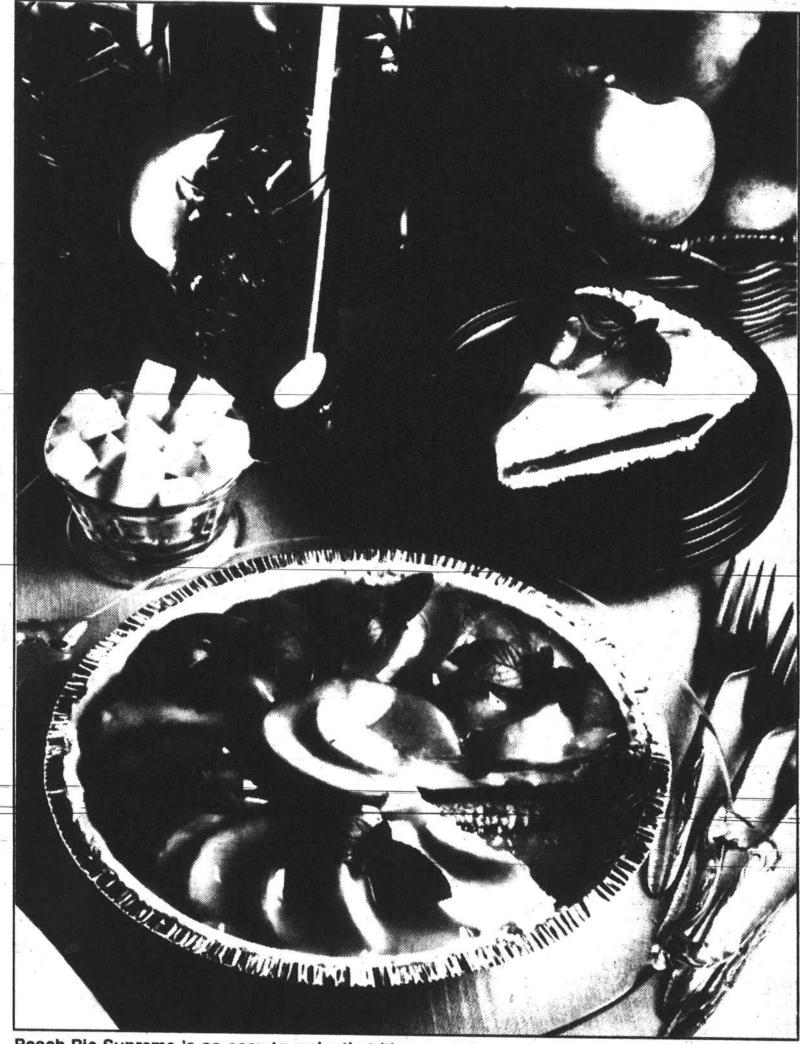

## Summer is time for peaches -- and peach pie

If your idea of heaven is a fresh peach pie, you'll love Peach Pie Supreme. Our tasters -- both homegrown and office types -raved about this pie. .

It's easy to make, great on peach flavor and pretty as a pic-

Beginning cooks will find this an interesting combination which gives them an opportunity to try three distinctive textures. Peach Pie Supreme may become your summertime favorite.

## PEACH PIE SUPREME

- 3 to 4 ripe peaches
- 1 8-ounce package cream cheese, softened
- 1/2 cup powdered sugar
- 1 3-ounce package of peach-flavored gelatin
- 1 butter-flavored ready-to-use pie
- crust
- Clear Sauce 1/2 cup sugar
- 1 cup water
  - 1 1/2 tablespoons cornstarch 1 tablespoon white corn syrup
  - Mix peach gelatin with 1 cup boiling water. Stir well and add 3/4 cup cold water.

Stir again, dissolving all the crystals, and pour into pie shell. Refrigerate until set.

Blend cream cheese and sugar. Spread gently over gelatin (be sure it is set first). Chill again.

While pie is chilling, slice peaches with skin on. Fan slices on top of cream cheese layer and top with sauce which has been cooked until clear, thickened and cooled slightly. Be sure sauce covers the peach slices completely. Refrigerate until ready to serve.

For garnish, top each slice of pie with a dollop of whipped topping, a fresh mint leaf and a slice of peach.

Makes 18 muffins.

Peach Pie Supreme is so easy to make that it's sure to become a favorite for family fare or that special occasion.

SUMMER

Prices Good July 12, 13, 14 & 15 Service, Selection & Savings - From "The Prescription People"