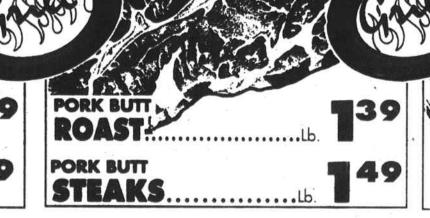

## MEAT PRICES YOU CAN SINK YOUR TEETH INTO!!

REDUCED SAVE 50¢ PER LB.

MEDIUM SHRIMP 40-50 COUNT SHRIMP

FRESH FARM RAISED RAINBOW
TROUT FILLET...Lb.

FAMILY PACK
PORK BUTT
STEAK

STRIP STEAKS STEAKS

REDUCED SAVE 90¢ PER LB.