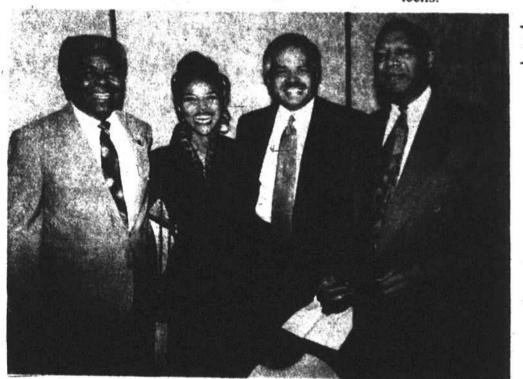

Actress Lynn Whitfield (second, left), a past winner of an NAACP Image Award for her dramatic portrayal of the legendary Josephine Baker, is shown with (from l to r): T.H. Poole Sr., chairman, Image Awards Committee; Wayman F. Smith III, corporate affairs vice president for Anheuser Busch Companies; and Dr. William F. Gibson, Chairman, NAACP officials who recently announced a record number of entries for the 25th Annual NAACP