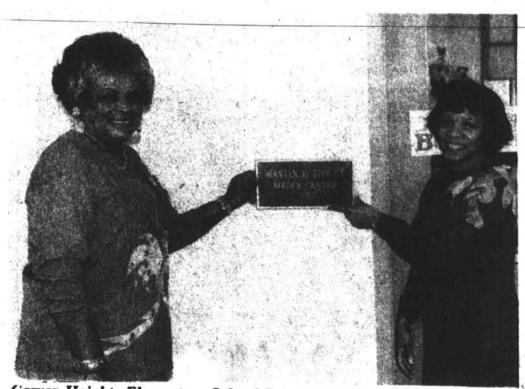

The awards show is a celebration of the progress that has been made, and the hopes of a better

Carver Heights Elementary School Principal Veda McNair (right) presents an honorary plaque to Marian D. Blount, honoring the librarian for her 25-year service. The school's media center was recently named the Marian D. Blount Media Center.