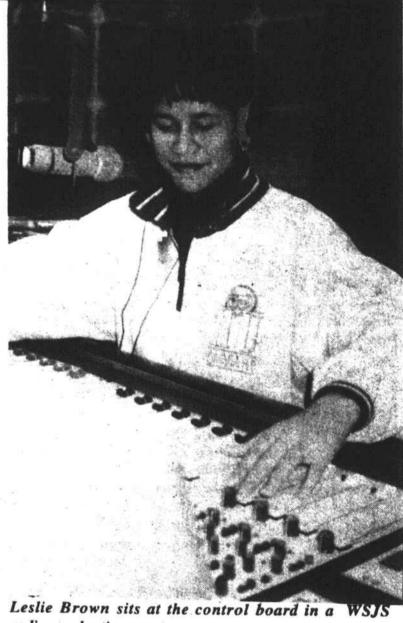

Leslie Brown makes a call to a panelist for the next "Teenage Forum" segment.

adults, and teenagers of this community a chance to see what their child, friend, or grandson or granddaughter is thinking."

radio production room.

If you're a teenager who is interested in joining the executive board or if you simply want to have some input in "Teenage Forum," you can call Leslie Brown at

"Teenage Forum" airs on WSJS (600 on the AM dial) every Wednesday from 4 to 5 p.m.