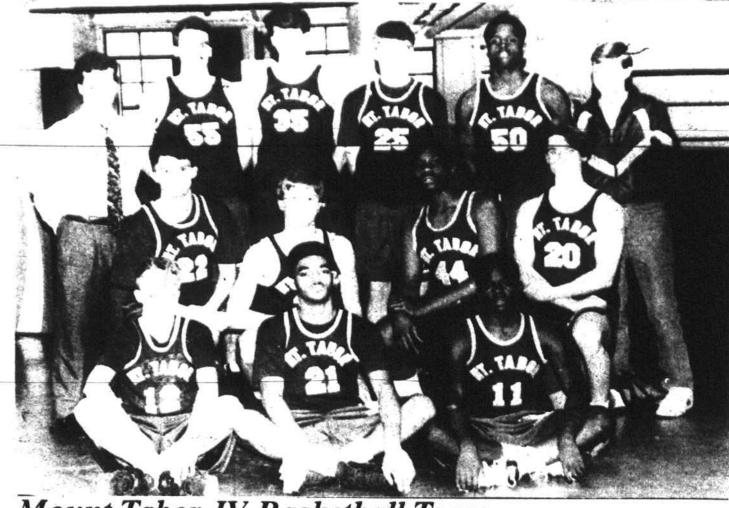

Thanks to Hilda Osmanski for gathering scores.

JV Lady Mustang prepares for defense as Jennifer Marsh drives ball

Mount Tabor JV Basketball Team

Mount Tabor's JV Basketball Team, front row, left to right: B. J. Freidnger, Daniel Webster and Jamont McIntyre. Second row, left to right: Steven Balance, David Yarbrough, Michael Thompson, Steven Bomgardner. Third row, left to right: Coach Frank Martin, Matt Boss, Ben Sayers, Christian Byrd, Bobby Jones and Chris Vaughan.