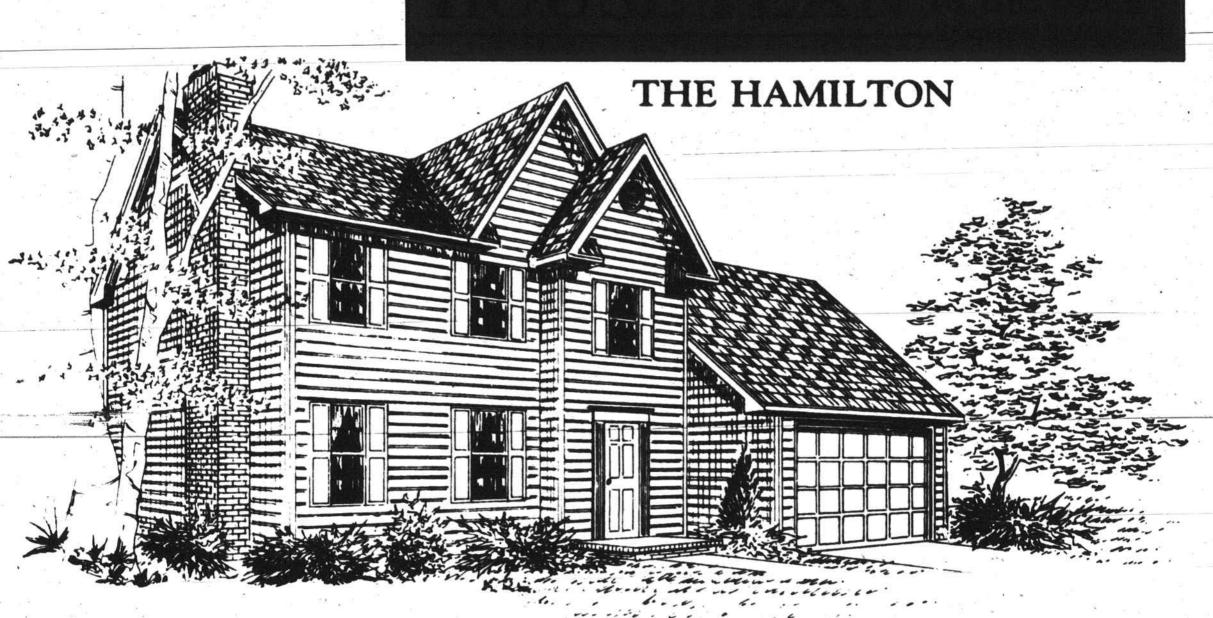

## 9004 Jefferson Woods Drive

Total heated square footage — 1,674

Bedrooms: 3 Bathrooms: 2

This stunning two-story floor plan is known as the Hamilton, one of Fortis Homes' most popular designs. It features a one-car garage and a gorgeous sunroom, lo-cated just off the kitchen. the bright and airy sunroom has big windows on two sides, as well as a vaulted ceiling, and is an ideal complement to the home's formal living room. Also present on the main level is a breakfast nook within the kitchen, a separate dining room and a half-bath. Upstairs are the home's three bedrooms, including the wonderful master suite, and two full baths. The suite's bath area features an elegant garden tub and shower, as well as a large walk-in closet. An elegant plant shelf separates the bathroom from the bedroom. Visitors to the 1,674 square-foot home will find that spaciousness rules in all three bedrooms of the Hamilton. The entire home is graciously decorated and furnished by Dawn Lamb Interiors.