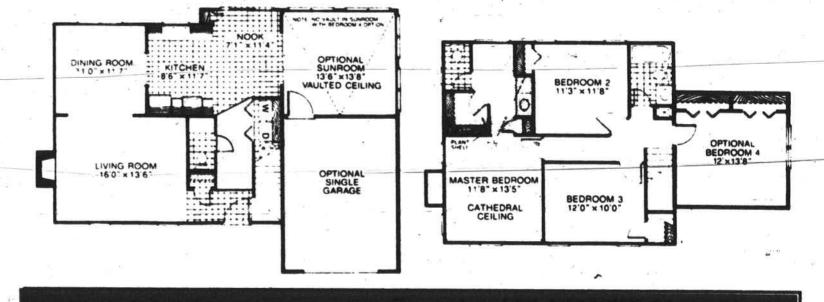

## 9004 Jefferson Woods Drive

Total heated square footage — 1,674

Bedrooms: 3 Bathrooms: 2

This stunning two-story floor plan is known as the Hamilton, one of Fortis Homes' most popular designs. It features a one-car garage and a gorgeous sunroom, lo-cated just off the kitchen. the bright and airy sunroom has big windows on two sides, as well as a vaulted ceiling, and is an ideal complement to the home's formal living room. Also present on the main level is a breakfast nook within the kitchen, a separate dining room and a half-bath. Upstairs are the home's three bedrooms, including the wonderful master suite, and two full baths. The suite's bath area features an elegant garden tub and shower, as well as a large walk-in closet. An elegant plant shelf separates the bathroom from the bedroom. Visitors to the 1,674 square-foot home will find that spaciousness rules in all three bedrooms of the Hamilton. The entire home is graciously decorated and furnished by Dawn Lamb Interiors.