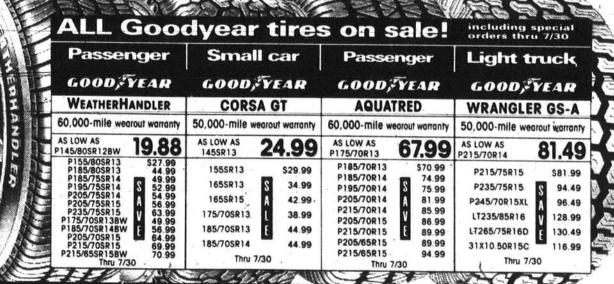

# Great selection and low prices EVERY DAY!

| Small Car GUARDSMAN Guardsman SCR 40,000-mile wearout warranty                           |                                                              | Passenger SUPERGUARD SuperGuard 40 40,000-mile wearout warranty                                                                          |                                                                        |                                                                                                                      |       | Passenger                                                                                                                                   | Response Radial GT                                                                                                                                                |                                                                                          | Light truck, van, 4x4, RV                                                                                                                                                                                 |                                                                                          |                                                                                     |                                  |
|------------------------------------------------------------------------------------------|--------------------------------------------------------------|------------------------------------------------------------------------------------------------------------------------------------------|------------------------------------------------------------------------|----------------------------------------------------------------------------------------------------------------------|-------|---------------------------------------------------------------------------------------------------------------------------------------------|-------------------------------------------------------------------------------------------------------------------------------------------------------------------|------------------------------------------------------------------------------------------|-----------------------------------------------------------------------------------------------------------------------------------------------------------------------------------------------------------|------------------------------------------------------------------------------------------|-------------------------------------------------------------------------------------|----------------------------------|
|                                                                                          |                                                              |                                                                                                                                          |                                                                        |                                                                                                                      |       | GUARDSMAN                                                                                                                                   |                                                                                                                                                                   |                                                                                          | TrailHandler LT                                                                                                                                                                                           |                                                                                          | TrailHandler                                                                        |                                  |
|                                                                                          |                                                              |                                                                                                                                          |                                                                        |                                                                                                                      |       | Guardsman Radial 30,000-mile wearout warranty                                                                                               |                                                                                                                                                                   |                                                                                          |                                                                                                                                                                                                           |                                                                                          |                                                                                     |                                  |
|                                                                                          |                                                              |                                                                                                                                          |                                                                        |                                                                                                                      |       |                                                                                                                                             |                                                                                                                                                                   |                                                                                          |                                                                                                                                                                                                           |                                                                                          |                                                                                     | 60.99                            |
| AS LOW AS<br>155SR12                                                                     | 19.99                                                        | AS LOW AS<br>P155/80R13                                                                                                                  | 24.99                                                                  | AS LOW AS<br>P175/70SR13                                                                                             | 29.99 | AS 16 QQ                                                                                                                                    | AS LOW AS<br>P175/70SR13                                                                                                                                          | 44.99                                                                                    | AS LOW AS<br>P195/75R14                                                                                                                                                                                   | 49.99                                                                                    |                                                                                     | 7 -                              |
| 155SR13<br>165SR13<br>175/70SR13<br>185/70SR13<br>185/70SR14<br>195/70SR14<br>205/70SR14 | 524.99<br>26.99<br>29.99<br>32.99<br>36.99<br>39.99<br>44.99 | P165/80R13<br>P175/80R13<br>P185/80R13<br>P185/75R14<br>P195/75R14<br>P205/75R14<br>P205/75R15<br>P215/75R15<br>P225/75R15<br>P235/75R15 | \$29.99<br>30.99<br>31.99<br>33.99<br>35.99<br>37.99<br>38.99<br>40.99 | P185/70SR13<br>P185/70SR14<br>P195/70SR14<br>P205/70SR14<br>P215/65SR15<br>P195/60SR14<br>P215/60SR14<br>P195/60SR15 |       | P155/80R13  P165/80R13 \$24.99  P185/75R14 27.99  P195/75R14 28.99  P205/75R14 28.99  P205/75R15 34.99  LIMIT 5 - NO CARRY-OUTS  NO DEALERS | P185/70SR13<br>P185/70SR14<br>P195/70SR14<br>P205/70SR15<br>P215/70SR15<br>P215/70SR15<br>P215/65SR15<br>P185/60HR14<br>P195/60HR14<br>P195/60HR15<br>P205/60HR15 | \$49.99<br>54.99<br>57.99<br>61.99<br>65.99<br>67.99<br>70.99<br>59.99<br>61.99<br>63.99 | P195/75R15<br>P205/75R15<br>P215/75R15<br>P225/75R15<br>P235/75R15<br>LT195/75R15<br>LT215/75R15<br>LT235/75R15<br>LT235/75R15<br>LT235/75R15<br>S1735/85R16<br>S1735/85R16<br>S1735/85R16<br>S1735/85R16 | \$54.99<br>55.99<br>56.99<br>59.99<br>62.99<br>66.99<br>69.99<br>74.99<br>83.99<br>77.99 | LT235/75R15<br>LT235/85R16<br>30X9 50R15<br>31X10 50R15<br>32X11 50R15<br>9 50R18.5 | 69 99<br>89 99<br>70 99<br>79 99 |